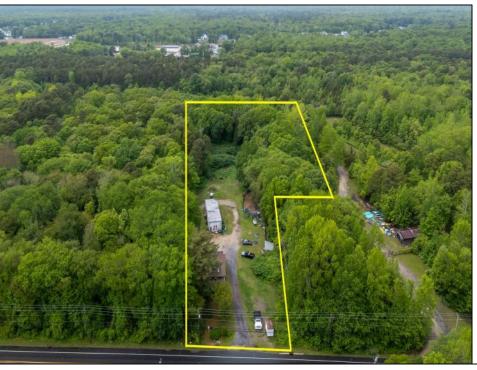

## **COMMENTS**

Partially cleared lot on Rt 9 with plenty of exposure close to rt 147 with a Single family house, workshop and storage buildings on Site. Zoned TB which allows a wide range of businesses that are generally permitted, including retail stores, service businesses, and offices. These zones aim to serve both local residents and potentially a broader area with convenience goods and services. You must do your due diligence and verify with Middle Township for specific zoning restrictions and questions.