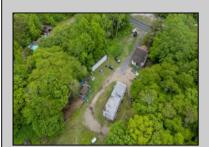

## **COMMENTS**

Partially cleared lot on Rt 9 with plenty of exposure close to rt 147 with a Single family house, workshop and storage buildings on Site. Zoned TB which allows a wide range of businesses that are generally permitted, including retail stores, service businesses, and offices. These zones aim to serve both local residents and potentially a broader area with convenience goods and services. You must do your due diligence and verify with Middle Township for specific zoning restrictions and questions.