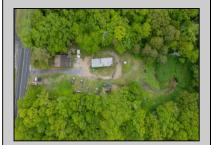

## **COMMENTS**

Partially cleared lot on Rt 9 with plenty of exposure close to rt 147 with a Single family house, workshop and storage buildings on Site. Zoned TB which allows a wide range of businesses that are generally permitted, including retail stores, service businesses, and offices. These zones aim to serve both local residents and potentially a broader area with convenience goods and services. You must do your due diligence and verify with Middle Township for specific zoning restrictions and questions.