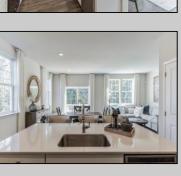

## **COMMENTS**

Own your new construction home minutes from the heart of Cape May, local shopping & dining, and the much desired beautiful Jersey Shore Beaches. Cape May County Select provides the peace of mind and benefits of purchasing from a national homebuilder on an individual homesite. The Andrews is a stunning new construction luxury 2-story townhome plan featuring 1,934+ square feet of open living space, 4 bedrooms, 2.5 baths, and a 2-car garage. Enjoy luxury finishes such as an upgraded craftsman style trim throughout the home with luxury vinyl plank in the main living areas and oak wood steps. The main level eat-in kitchen includes white soft close cabinetry with ceramic tile backsplash, pantry and an oversized quartz island opening to an airy, bright dining and living room. The second level features 4 bedrooms, all with generous closet space, a hall bath, upstairs laundry, and spacious owner's suite that highlights a walk-in closet and owner's bath with double vanity! \*Your new home also comes complete with our Smart Home System featuring a Qolsys IQ Panel, Honeywell Z-Wave Thermostat, Amazon Echo Pop, Video doorbell, Eaton Z-Wave Switch and Kwikset Smart Door Lock. Ask about customizing your lighting experience with our Deako Light Switches, compatible with our Smart Home System! \*\*Photos representative of plan only and vary as built. Please call for information, samples and tours.