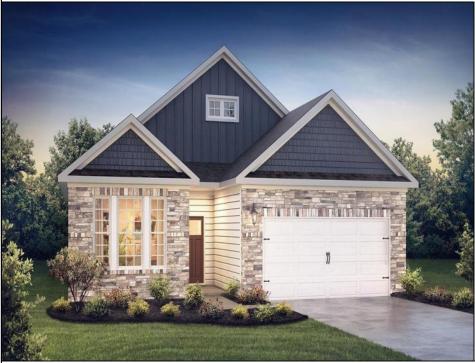

## COMMENTS

New Construction Underway! Own a luxury, new construction ranch home with all upgrades included, in close proximity to Jersey Shore Beaches! Cape May County Select provides the peace of mind and benefits of purchasing from a national homebuilder on an individual homesite. The Bristol is a stunning new construction, ranch home plan featuring 2,401 square feet of living space, 3 bedrooms, a Flex Room, a Finished Loft, 3 bathrooms and a 2-car garage. Look no further than the Bristol for the convenience of first floor living! The foyer welcomes you in past a large bedroom and flex room, you decide how this space functions! The eat-in kitchen with ceramic tile backsplash, soft-close cabinetry and an oversized quartz island is perfect for prep work, entertaining and casual dining. It flows effortlessly into the open living room with fireplace and dining area. The owner's suite is off the main living area and features a spacious bathroom and huge walk-in closet that has a door into the laundry room - simplifying an everyday chore! A finished, second story loft comes completed on the Bristol plan that features a full bedroom, bathroom and hang out area upstairs, the perfect space for any guests staying with you to retreat to! \*Your new home also comes complete with our Smart Home System featuring a Qolsys IQ Panel, Honeywell Z-Wave Thermostat, Amazon Echo Pop, Video doorbell, Eaton Z-Wave Switch and Kwikset Smart Door Lock. Ask about customizing your lighting experience with our Deako Light Switches, compatible with our Smart Home System! \*\*Photos representative of plan only and may vary as built.