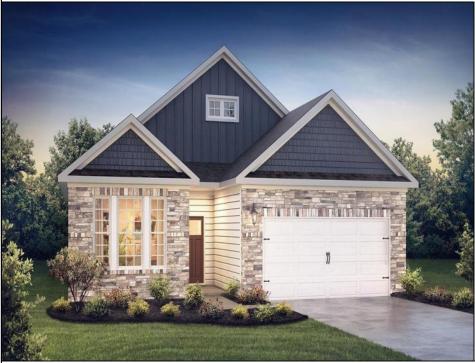

Vinyl Flooring

942 Carol Lower Township, NJ 08204

Asking \$649,990.00

## COMMENTS

New Construction Underway! Own a luxury, new construction ranch home with all upgrades included, in close proximity to Jersey Shore Beaches! Cape May County Select provides the peace of mind and benefits of purchasing from a national homebuilder on an individual homesite. The Bristol is a stunning new construction, ranch home plan featuring 2,401 square feet of living space, 3 bedrooms, a Flex Room, a Finished Loft, 3 bathrooms and a 2-car garage. Look no further than the Bristol for the convenience of first floor living! The foyer welcomes you in past a large bedroom and flex room, you decide how this space functions! The eat-in kitchen with ceramic tile backsplash, soft-close cabinetry and an oversized quartz island is perfect for prep work, entertaining and casual dining. It flows effortlessly into the open living room with fireplace and dining area. The owner's suite is off the main living area and features a spacious bathroom and huge walk-in closet that has a door into the laundry room - simplifying an everyday chore! A finished, second story loft comes completed on the Bristol plan that features a full bedroom, bathroom and hang out area upstairs, the perfect space for any guests staying with you to retreat to! \*Your new home also comes complete with our Smart Home System featuring a Qolsys IQ Panel, Honeywell Z-Wave Thermostat, Amazon Echo Pop, Video doorbell, Eaton Z-Wave Switch and Kwikset Smart Door Lock. Ask about customizing your lighting experience with our Deako Light Switches, compatible with our Smart Home System! \*\*Photos representative of plan only and may vary as built.