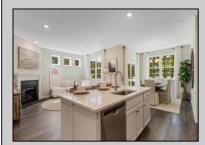

## COMMENTS

New Construction Underway! Own a luxury, new construction ranch home with all upgrades included, in close proximity to Jersey Shore Beaches! Cape May County Select provides the peace of mind and benefits of purchasing from a national homebuilder on an individual homesite. The Bristol is a stunning new construction, ranch home plan featuring 2,401 square feet of living space, 3 bedrooms, a Flex Room, a Finished Loft, 3 bathrooms and a 2-car garage. Look no further than the Bristol for the convenience of first floor living! The foyer welcomes you in past a large bedroom and flex room, you decide how this space functions! The eat-in kitchen with ceramic tile backsplash, soft-close cabinetry and an oversized quartz island is perfect for prep work, entertaining and casual dining. It flows effortlessly into the open living room with fireplace and dining area. The owner's suite is off the main living area and features a spacious bathroom and huge walk-in closet that has a door into the laundry room - simplifying an everyday chore! A finished, second story loft comes completed on the Bristol plan that features a full bedroom, bathroom and hang out area upstairs, the perfect space for any guests staying with you to retreat to! \*Your new home also comes complete with our Smart Home System featuring a Qolsys IQ Panel, Honeywell Z-Wave Thermostat, Amazon Echo Pop, Video doorbell, Eaton Z-Wave Switch and Kwikset Smart Door Lock. Ask about customizing your lighting experience with our Deako Light Switches, compatible with our Smart Home System! \*\*Photos representative of plan only and may vary as built.

**PROPERTY DETAILS** Exterior **OutsideFeatures** ParkingGarage OtherRooms Enclosed/Covered Vinyl Garage Living Room Patio 2 Car **Dining Room** Porch Attached Kitchen Eat-In-Kitchen **Dining Area** Pantry Laundry/Utility Room Floor Primary 1st Bedroom InteriorFeatures AppliancesIncluded Basement Heating Fireplace- Gas Range Slab Gas Natural Walk in Closet Oven Tile Flooring Microwave Oven