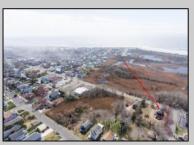

## **COMMENTS**

Welcome to 221 Sunset Boulevard in the highly sought after West Cape May! This is a Developer\'s and Investor\'s Dream in the C-3 Zoned Sunset Commercial District with the rare opportunity for Mixed-Use Development in the heart of Cape May. This 15,000sf lot with 100sf frontage on Sunset Boulevard allows for the pursuit of three story development in Retail, Hotel/B&B, Mixed-Use Development, Restaurant/Brewery/Winery/other. All municipal requirements and variances will be the Buyer\'s responsibility. Exceptional opportunity for Hotel and/or Condo Development. The three story Victorian home can be restored to prominence with great care for your Dream Estate Beach Property or for a stately B&B in an ideal tourist location. Further, the 15,000sf property has approval to be subdivided into three parcels to meet zoning requirements. (All municipal requirements and variances will be the Buyer\'s responsibility). Three 50x100sf Lots for this one price! (2 Lots with 50\' frontage on Sunset Boulevard). Invest. Nature lovers will be located directly across from vast preserved land owned by The Nature Conservancy assuring that serenity and potential ocean views will not be obstructed. This opportunity is in close proximity and centrally located to pristine Cape May beaches, Cape May Lighthouse and World War 2 Lookout Tower, the famous Washington Street Mall, Cape May City Rail Bus Terminal, Sunset Beach and a wide array of charming Restaurants and Taverns. The center of it all. A short drive takes you to the Cape May Zoo, Wineries, Golf, the Cape May-Lewes Ferry, and Atlantic City Casinos & Entertainment. Property is currently zoned residential and located in the C-3 Commercial Zone. The purpose of the Sunset Commercial District is to