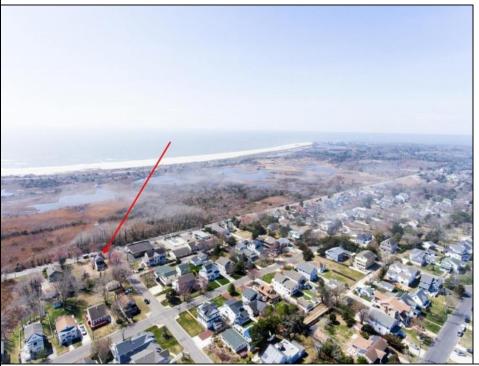

## **COMMENTS**

Welcome to 221 Sunset Boulevard in the highly sought after West Cape May! This is a Developer\'s and Investor\'s Dream in the C-3 Zoned Sunset Commercial District with the rare opportunity for Mixed-Use Development in the heart of Cape May. This 15,000sf lot with 100sf frontage on Sunset Boulevard allows for the pursuit of three story development in Retail, Hotel/B&B, Mixed-Use Development, Restaurant/Brewery/Winery/other. All municipal requirements and variances will be the Buyer\'s responsibility. Exceptional opportunity for Hotel and/or Condo Development. The three story Victorian home can be restored to prominence with great care for your Dream Estate Beach Property or for a stately B&B in an ideal tourist location. Further, the 15,000sf property has approval to be subdivided into three parcels to meet zoning requirements. (All municipal requirements and variances will be the Buyer\'s responsibility). Three 50x100sf Lots for this one price! (2 Lots with 50\' frontage on Sunset Boulevard). Invest. Nature lovers will be located directly across from vast preserved land owned by The Nature Conservancy assuring that serenity and potential ocean views will not be obstructed. This opportunity is in close proximity and centrally located to pristine Cape May beaches, Cape May Lighthouse and World War 2 Lookout Tower, the famous Washington Street Mall, Cape May City Rail Bus Terminal, Sunset Beach and a wide array of charming Restaurants and Taverns. The center of it all. A short drive takes you to the Cape May Zoo, Wineries, Golf, the Cape May-Lewes Ferry, and Atlantic City Casinos & Entertainment. Property is currently zoned residential and located in the C-3 Commercial Zone. The purpose of the Sunset Commercial District is to