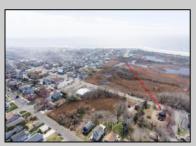

## **COMMENTS**

Welcome to 221 Sunset Boulevard in the highly sought after West Cape May! This is a Developer\'s and Investor\'s Dream in the C-3 Zoned Sunset Commercial District with the rare opportunity for Mixed-Use Development in the heart of Cape May. This 15,000sf lot with 100sf frontage on Sunset Boulevard allows for the pursuit of three story development in Retail, Hotel/B&B, Mixed-Use Development, Restaurant/Brewery/Winery/other. All municipal requirements and variances will be the Buyer\'s responsibility. Exceptional opportunity for Hotel and/or Condo Development. The three story Victorian home can be restored to prominence with great care for your Dream Estate Beach Property or for a stately B&B in an ideal tourist location. Further, the 15,000sf property has approval to be subdivided into three parcels to meet zoning requirements. (All municipal requirements and variances will be the Buyer\'s responsibility). Three 50x100sf Lots for this one price! (2 Lots with 50\' frontage on Sunset Boulevard). Invest. Nature lovers will be located directly across from vast preserved land owned by The Nature Conservancy assuring that serenity and potential ocean views will not be obstructed. This opportunity is in close proximity and centrally located to pristine Cape May beaches, Cape May Lighthouse and World War 2 Lookout Tower, the famous Washington Street Mall, Cape May City Rail Bus Terminal, Sunset Beach and a wide array of charming Restaurants and Taverns. The center of it all. A short drive takes you to the Cape May Zoo, Wineries, Golf, the Cape May-Lewes Ferry, and Atlantic City Casinos & Entertainment. Property is currently zoned residential and located in the C-3 Commercial Zone. The purpose of the Sunset Commercial District is to