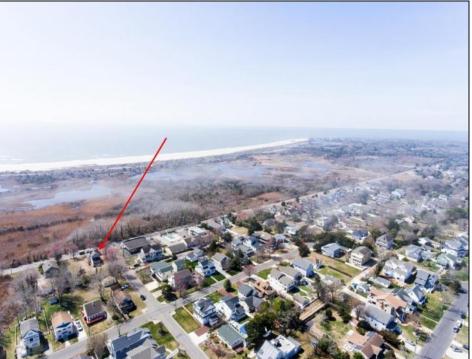

## **COMMENTS**

Welcome to 221 Sunset Boulevard in the highly sought after West Cape May! This is a Developer\'s and Investor\'s Dream in the C-3 Zoned Sunset Commercial District with the rare opportunity for Mixed-Use Development in the heart of Cape May. This 15,000sf lot with 100sf frontage on Sunset Boulevard allows for the pursuit of three story development in Retail, Hotel/B&B, Mixed-Use Development, Restaurant/Brewery/Winery/other. All municipal requirements and variances will be the Buyer\'s responsibility. Exceptional opportunity for Hotel and/or Condo Development. The three story Victorian home can be restored to prominence with great care for your Dream Estate Beach Property or for a stately B&B in an ideal tourist location. Further, the 15,000sf property has approval to be subdivided into three parcels to meet zoning requirements. (All municipal requirements and variances will be the Buyer\'s responsibility). Three 50x100sf Lots for this one price! (2 Lots with 50\' frontage on Sunset Boulevard). Invest. Nature lovers will be located directly across from vast preserved land owned by The Nature Conservancy assuring that serenity and potential ocean views will not be obstructed. This opportunity is in close proximity and centrally located to pristine Cape May beaches, Cape May Lighthouse and World War 2 Lookout Tower, the famous Washington Street Mall, Cape May City Rail Bus Terminal, Sunset Beach and a wide array of charming Restaurants and Taverns. The center of it all. A short drive takes you to the Cape May Zoo, Wineries, Golf, the Cape May-Lewes Ferry, and Atlantic City Casinos & Entertainment. Property is currently zoned residential and located in the C-3 Commercial Zone. The purpose of the Sunset Commercial District is to