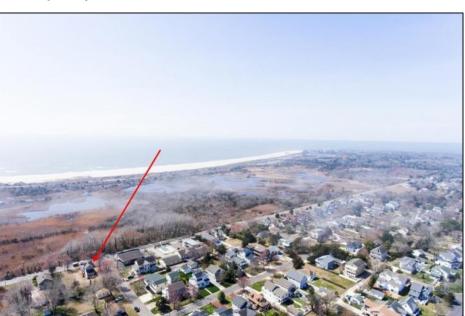

## **COMMENTS**

Welcome to 221 Sunset Boulevard in the highly sought after West Cape May! This is a Developer\'s and Investor\'s Dream in the C-3 Zoned Sunset Commercial District with the rare opportunity for Mixed-Use Development in the heart of Cape May. This 15,000sf lot with 100sf frontage on Sunset Boulevard allows for the pursuit of three story development in Retail, Hotel/B&B, Mixed-Use Development, Restaurant/Brewery/Winery/other. All municipal requirements and variances will be the Buyer\'s responsibility. Exceptional opportunity for Hotel and/or Condo Development. The three story Victorian home can be restored to prominence with great care for your Dream Estate Beach Property or for a stately B&B in an ideal tourist location. Further, the 15,000sf property has approval to be subdivided into three parcels to meet zoning requirements. (All municipal requirements and variances will be the Buyer\'s responsibility). Three 50x100sf Lots for this one price! (2 Lots with 50\' frontage on Sunset Boulevard). Invest. Nature lovers will be located directly across from vast preserved land owned by The Nature Conservancy assuring that serenity and potential ocean views will not be obstructed. This opportunity is in close proximity and centrally located to pristine Cape May beaches, Cape May Lighthouse and World War 2 Lookout Tower, the famous Washington Street Mall, Cape May City Rail Bus Terminal, Sunset Beach and a wide array of charming Restaurants and Taverns. The center of it all. A short drive takes you to the Cape May Zoo, Wineries, Golf, the Cape May-Lewes Ferry, and Atlantic City Casinos & Entertainment. Property is currently zoned residential and located in the C-3 Commercial Zone. The purpose of the Sunset Commercial District is to