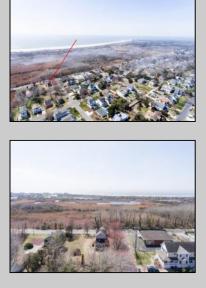

## COMMENTS

Welcome to 221 Sunset Boulevard in the highly sought after West Cape May! This is a Developer\'s and Investor\'s Dream in the C-3 Zoned Sunset Commercial District with the rare opportunity for Mixed-Use Development in the heart of Cape May. This 15,000sf lot with 100sf frontage on Sunset Boulevard allows for the pursuit of three story development in Retail, Hotel/B&B, Mixed-Use Development, Restaurant/Brewery/Winery/other. All municipal requirements and variances will be the Buyer\'s responsibility. Exceptional opportunity for Hotel and/or Condo Development. The three story Victorian home can be restored to prominence with great care for your Dream Estate Beach Property or for a stately B&B in an ideal tourist location. Further, the 15,000sf property has approval to be subdivided into three parcels to meet zoning requirements. (All municipal requirements and variances will be the Buyer\'s responsibility). Three 50x100sf Lots for this one price! (2 Lots with 50\' frontage on Sunset Boulevard). Invest. Nature lovers will be located directly across from vast preserved land owned by The Nature Conservancy assuring that serenity and potential ocean views will not be obstructed. This opportunity is in close proximity and centrally located to pristine Cape May beaches, Cape May Lighthouse and World War 2 Lookout Tower, the famous Washington Street Mall, Cape May City Rail Bus Terminal, Sunset Beach and a wide array of charming Restaurants and Taverns. The center of it all. A short drive takes you to the Cape May Zoo, Wineries, Golf, the Cape May-Lewes Ferry, and Atlantic City Casinos & Entertainment. Property is currently zoned residential and located in the C-3 Commercial Zone. The purpose of the Sunset Commercial District is to