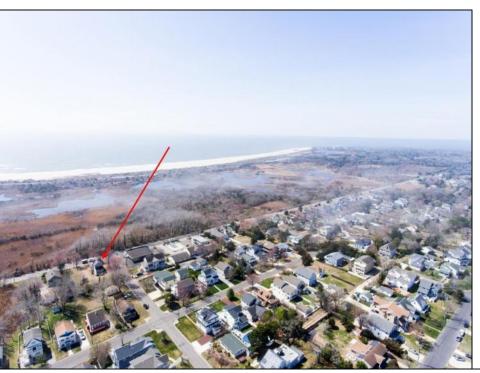

## COMMENTS

Welcome to 221 Sunset Boulevard in the highly sought after West Cape May! This is a Developer\'s and Investor\'s Dream in the C-3 Zoned Sunset Commercial District with the rare opportunity for Mixed-Use Development in the heart of Cape May. This 15,000sf lot with 100sf frontage on Sunset Boulevard allows for the pursuit of three story development in Retail, Hotel/B&B, Mixed-Use Development, Restaurant/Brewery/Winery/other. All municipal requirements and variances will be the Buyer\'s responsibility. Exceptional opportunity for Hotel and/or Condo Development. The three story Victorian home can be restored to prominence with great care for your Dream Estate Beach Property or for a stately B&B in an ideal tourist location. Further, the 15,000sf property has approval to be subdivided into three parcels to meet zoning requirements. (All municipal requirements and variances will be the Buyer\'s responsibility). Three 50x100sf Lots for this one price! (2 Lots with 50\' frontage on Sunset Boulevard). Invest. Nature lovers will be located directly across from vast preserved land owned by The Nature Conservancy assuring that serenity and potential ocean views will not be obstructed. This opportunity is in close proximity and centrally located to pristine Cape May beaches, Cape May Lighthouse and World War 2 Lookout Tower, the famous Washington Street Mall, Cape May City Rail Bus Terminal, Sunset Beach and a wide array of charming Restaurants and Taverns. The center of it all. A short drive takes you to the Cape May Zoo, Wineries, Golf, the Cape May-Lewes Ferry, and Atlantic City Casinos & Entertainment. Property is currently zoned residential and located in the C-3 Commercial Zone. The purpose of the Sunset Commercial District is to