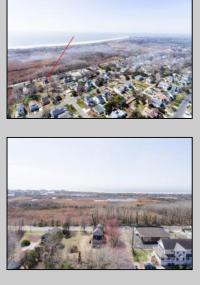

## COMMENTS

Welcome to 221 Sunset Boulevard in the highly sought after West Cape May! This is a Developer\'s and Investor\'s Dream in the C-3 Zoned Sunset Commercial District with the rare opportunity for Mixed-Use Development in the heart of Cape May. This 15,000sf lot with 100sf frontage on Sunset Boulevard allows for the pursuit of three story development in Retail, Hotel/B&B, Mixed-Use Development, Restaurant/Brewery/Winery/other. All municipal requirements and variances will be the Buyer\'s responsibility. Exceptional opportunity for Hotel and/or Condo Development. The three story Victorian home can be restored to prominence with great care for your Dream Estate Beach Property or for a stately B&B in an ideal tourist location. Further, the 15,000sf property has approval to be subdivided into three parcels to meet zoning requirements. (All municipal requirements and variances will be the Buyer\'s responsibility). Three 50x100sf Lots for this one price! (2 Lots with 50\' frontage on Sunset Boulevard). Invest. Nature lovers will be located directly across from vast preserved land owned by The Nature Conservancy assuring that serenity and potential ocean views will not be obstructed. This opportunity is in close proximity and centrally located to pristine Cape May beaches, Cape May Lighthouse and World War 2 Lookout Tower, the famous Washington Street Mall, Cape May City Rail Bus Terminal, Sunset Beach and a wide array of charming Restaurants and Taverns. The center of it all. A short drive takes you to the Cape May Zoo, Wineries, Golf, the Cape May-Lewes Ferry, and Atlantic City Casinos & Entertainment. Property is currently zoned residential and located in the C-3 Commercial Zone. The purpose of the Sunset Commercial District is to