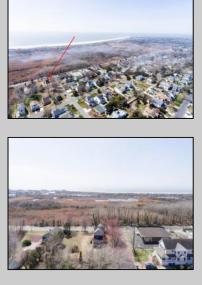

## COMMENTS

Welcome to 221 Sunset Boulevard in the highly sought after West Cape May! This is a Developer\'s and Investor\'s Dream in the C-3 Zoned Sunset Commercial District with the rare opportunity for Mixed-Use Development in the heart of Cape May. This 15,000sf lot with 100sf frontage on Sunset Boulevard allows for the pursuit of three story development in Retail, Hotel/B&B, Mixed-Use Development, Restaurant/Brewery/Winery/other. All municipal requirements and variances will be the Buyer\'s responsibility. Exceptional opportunity for Hotel and/or Condo Development. The three story Victorian home can be restored to prominence with great care for your Dream Estate Beach Property or for a stately B&B in an ideal tourist location. Further, the 15,000sf property has approval to be subdivided into three parcels to meet zoning requirements. (All municipal requirements and variances will be the Buyer\'s responsibility). Three 50x100sf Lots for this one price! (2 Lots with 50\' frontage on Sunset Boulevard). Invest. Nature lovers will be located directly across from vast preserved land owned by The Nature Conservancy assuring that serenity and potential ocean views will not be obstructed. This opportunity is in close proximity and centrally located to pristine Cape May beaches, Cape May Lighthouse and World War 2 Lookout Tower, the famous Washington Street Mall, Cape May City Rail Bus Terminal, Sunset Beach and a wide array of charming Restaurants and Taverns. The center of it all. A short drive takes you to the Cape May Zoo, Wineries, Golf, the Cape May-Lewes Ferry, and Atlantic City Casinos & Entertainment. Property is currently zoned residential and located in the C-3 Commercial Zone. The purpose of the Sunset Commercial District is to