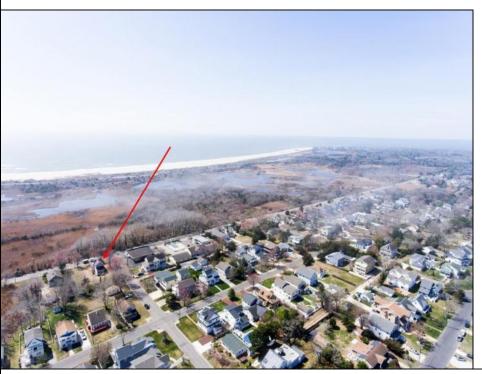

## COMMENTS

Welcome to 221 Sunset Boulevard in the highly sought after West Cape May! This is a Developer\'s and Investor\'s Dream in the C-3 Zoned Sunset Commercial District with the rare opportunity for Mixed-Use Development in the heart of Cape May. This 15,000sf lot with 100sf frontage on Sunset Boulevard allows for the pursuit of three story development in Retail, Hotel/B&B, Mixed-Use Development, Restaurant/Brewery/Winery/other. All municipal requirements and variances will be the Buyer\'s responsibility. Exceptional opportunity for Hotel and/or Condo Development. The three story Victorian home can be restored to prominence with great care for your Dream Estate Beach Property or for a stately B&B in an ideal tourist location. Further, the 15,000sf property has approval to be subdivided into three parcels to meet zoning requirements. (All municipal requirements and variances will be the Buyer\'s responsibility). Three 50x100sf Lots for this one price! (2 Lots with 50\' frontage on Sunset Boulevard). Invest. Nature lovers will be located directly across from vast preserved land owned by The Nature Conservancy assuring that serenity and potential ocean views will not be obstructed. This opportunity is in close proximity and centrally located to pristine Cape May beaches, Cape May Lighthouse and World War 2 Lookout Tower, the famous Washington Street Mall, Cape May City Rail Bus Terminal, Sunset Beach and a wide array of charming Restaurants and Taverns. The center of it all. A short drive takes you to the Cape May Zoo, Wineries, Golf, the Cape May-Lewes Ferry, and Atlantic City Casinos & Entertainment. Property is currently zoned residential and located in the C-3 Commercial Zone. The purpose of the Sunset Commercial District is to