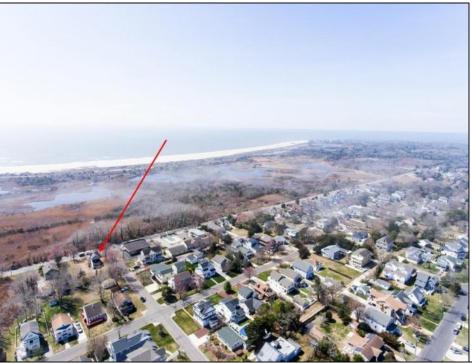

## **COMMENTS**

Welcome to 221 Sunset Boulevard in the highly sought after West Cape May! This is a Developer\'s and Investor\'s Dream in the C-3 Zoned Sunset Commercial District with the rare opportunity for Mixed-Use Development in the heart of Cape May. This 15,000sf lot with 100sf frontage on Sunset Boulevard allows for the pursuit of three story development in Retail, Hotel/B&B, Mixed-Use Development, Restaurant/Brewery/Winery/other. All municipal requirements and variances will be the Buyer\'s responsibility. Exceptional opportunity for Hotel and/or Condo Development. The three story Victorian home can be restored to prominence with great care for your Dream Estate Beach Property or for a stately B&B in an ideal tourist location. Further, the 15,000sf property has approval to be subdivided into three parcels to meet zoning requirements. (All municipal requirements and variances will be the Buyer\'s responsibility). Three 50x100sf Lots for this one price! (2 Lots with 50\' frontage on Sunset Boulevard). Invest. Nature lovers will be located directly across from vast preserved land owned by The Nature Conservancy assuring that serenity and potential ocean views will not be obstructed. This opportunity is in close proximity and centrally located to pristine Cape May beaches, Cape May Lighthouse and World War 2 Lookout Tower, the famous Washington Street Mall, Cape May City Rail Bus Terminal, Sunset Beach and a wide array of charming Restaurants and Taverns. The center of it all. A short drive takes you to the Cape May Zoo, Wineries, Golf, the Cape May-Lewes Ferry, and Atlantic City Casinos & Entertainment. Property is currently zoned residential and located in the C-3 Commercial Zone. The purpose of the Sunset Commercial District is to