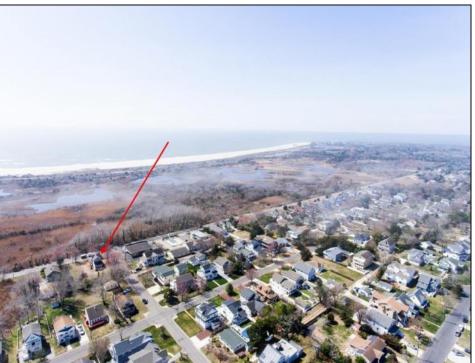

## **COMMENTS**

Welcome to 221 Sunset Boulevard in the highly sought after West Cape May! This is a Developer\'s and Investor\'s Dream in the C-3 Zoned Sunset Commercial District with the rare opportunity for Mixed-Use Development in the heart of Cape May. This 15,000sf lot with 100sf frontage on Sunset Boulevard allows for the pursuit of three story development in Retail, Hotel/B&B, Mixed-Use Development, Restaurant/Brewery/Winery/other. All municipal requirements and variances will be the Buyer\'s responsibility. Exceptional opportunity for Hotel and/or Condo Development. The three story Victorian home can be restored to prominence with great care for your Dream Estate Beach Property or for a stately B&B in an ideal tourist location. Further, the 15,000sf property has approval to be subdivided into three parcels to meet zoning requirements. (All municipal requirements and variances will be the Buyer\'s responsibility). Three 50x100sf Lots for this one price! (2 Lots with 50\' frontage on Sunset Boulevard). Invest. Nature lovers will be located directly across from vast preserved land owned by The Nature Conservancy assuring that serenity and potential ocean views will not be obstructed. This opportunity is in close proximity and centrally located to pristine Cape May beaches, Cape May Lighthouse and World War 2 Lookout Tower, the famous Washington Street Mall, Cape May City Rail Bus Terminal, Sunset Beach and a wide array of charming Restaurants and Taverns. The center of it all. A short drive takes you to the Cape May Zoo, Wineries, Golf, the Cape May-Lewes Ferry, and Atlantic City Casinos & Entertainment. Property is currently zoned residential and located in the C-3 Commercial Zone. The purpose of the Sunset Commercial District is to