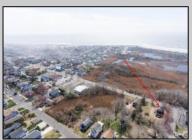

## **COMMENTS**

Welcome to 221 Sunset Boulevard in the highly sought after West Cape May! This is a Developer\'s and Investor\'s Dream in the C-3 Zoned Sunset Commercial District with the rare opportunity for Mixed-Use Development in the heart of Cape May. This 15,000sf lot with 100sf frontage on Sunset Boulevard allows for the pursuit of three story development in Retail, Hotel/B&B, Mixed-Use Development, Restaurant/Brewery/Winery/other. All municipal requirements and variances will be the Buyer\'s responsibility. Exceptional opportunity for Hotel and/or Condo Development. The three story Victorian home can be restored to prominence with great care for your Dream Estate Beach Property or for a stately B&B in an ideal tourist location. Further, the 15,000sf property has approval to be subdivided into three parcels to meet zoning requirements. (All municipal requirements and variances will be the Buyer\'s responsibility). Three 50x100sf Lots for this one price! (2 Lots with 50\' frontage on Sunset Boulevard). Invest. Nature lovers will be located directly across from vast preserved land owned by The Nature Conservancy assuring that serenity and potential ocean views will not be obstructed. This opportunity is in close proximity and centrally located to pristine Cape May beaches, Cape May Lighthouse and World War 2 Lookout Tower, the famous Washington Street Mall, Cape May City Rail Bus Terminal, Sunset Beach and a wide array of charming Restaurants and Taverns. The center of it all. A short drive takes you to the Cape May Zoo, Wineries, Golf, the Cape May-Lewes Ferry, and Atlantic City Casinos & Entertainment. Property is currently zoned residential and located in the C-3 Commercial Zone. The purpose of the Sunset Commercial District is to