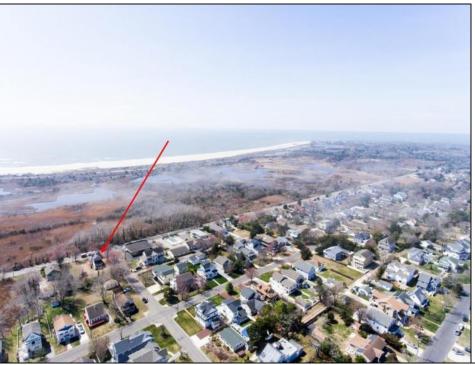

## **COMMENTS**

Welcome to 221 Sunset Boulevard in the highly sought after West Cape May! This is a Developer\'s and Investor\'s Dream in the C-3 Zoned Sunset Commercial District with the rare opportunity for Mixed-Use Development in the heart of Cape May. This 15,000sf lot with 100sf frontage on Sunset Boulevard allows for the pursuit of three story development in Retail, Hotel/B&B, Mixed-Use Development, Restaurant/Brewery/Winery/other. All municipal requirements and variances will be the Buyer\'s responsibility. Exceptional opportunity for Hotel and/or Condo Development. The three story Victorian home can be restored to prominence with great care for your Dream Estate Beach Property or for a stately B&B in an ideal tourist location. Further, the 15,000sf property has approval to be subdivided into three parcels to meet zoning requirements. (All municipal requirements and variances will be the Buyer\'s responsibility). Three 50x100sf Lots for this one price! (2 Lots with 50\' frontage on Sunset Boulevard). Invest. Nature lovers will be located directly across from vast preserved land owned by The Nature Conservancy assuring that serenity and potential ocean views will not be obstructed. This opportunity is in close proximity and centrally located to pristine Cape May beaches, Cape May Lighthouse and World War 2 Lookout Tower, the famous Washington Street Mall, Cape May City Rail Bus Terminal, Sunset Beach and a wide array of charming Restaurants and Taverns. The center of it all. A short drive takes you to the Cape May Zoo, Wineries, Golf, the Cape May-Lewes Ferry, and Atlantic City Casinos & Entertainment. Property is currently zoned residential and located in the C-3 Commercial Zone. The purpose of the Sunset Commercial District is to