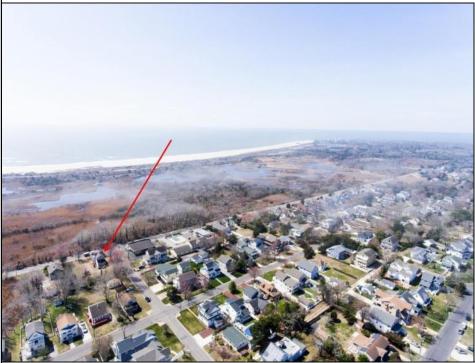

## **COMMENTS**

Welcome to 221 Sunset Boulevard in the highly sought after West Cape May! This is a Developer\'s and Investor\'s Dream in the C-3 Zoned Sunset Commercial District with the rare opportunity for Mixed-Use Development in the heart of Cape May. This 15,000sf lot with 100sf frontage on Sunset Boulevard allows for the pursuit of three story development in Retail, Hotel/B&B, Mixed-Use Development, Restaurant/Brewery/Winery/other. All municipal requirements and variances will be the Buyer\'s responsibility. Exceptional opportunity for Hotel and/or Condo Development. The three story Victorian home can be restored to prominence with great care for your Dream Estate Beach Property or for a stately B&B in an ideal tourist location. Further, the 15,000sf property has approval to be subdivided into three parcels to meet zoning requirements. (All municipal requirements and variances will be the Buyer\'s responsibility). Three 50x100sf Lots for this one price! (2 Lots with 50\' frontage on Sunset Boulevard). Invest. Nature lovers will be located directly across from vast preserved land owned by The Nature Conservancy assuring that serenity and potential ocean views will not be obstructed. This opportunity is in close proximity and centrally located to pristine Cape May beaches, Cape May Lighthouse and World War 2 Lookout Tower, the famous Washington Street Mall, Cape May City Rail Bus Terminal, Sunset Beach and a wide array of charming Restaurants and Taverns. The center of it all. A short drive takes you to the Cape May Zoo, Wineries, Golf, the Cape May-Lewes Ferry, and Atlantic City Casinos & Entertainment. Property is currently zoned residential and located in the C-3 Commercial Zone. The purpose of the Sunset Commercial District is to