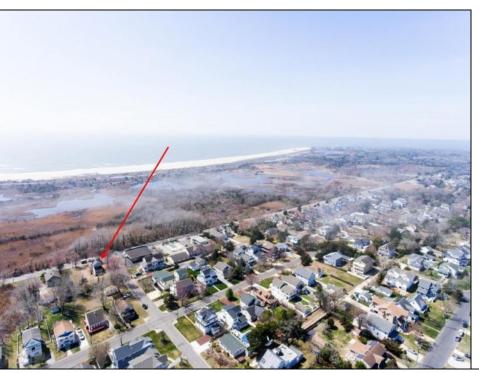

## COMMENTS

Welcome to 221 Sunset Boulevard in the highly sought after West Cape May! This is a Developer\'s and Investor\'s Dream in the C-3 Zoned Sunset Commercial District with the rare opportunity for Mixed-Use Development in the heart of Cape May. This 15,000sf lot with 100sf frontage on Sunset Boulevard allows for the pursuit of three story development in Retail, Hotel/B&B, Mixed-Use Development, Restaurant/Brewery/Winery/other. All municipal requirements and variances will be the Buyer\'s responsibility. Exceptional opportunity for Hotel and/or Condo Development. The three story Victorian home can be restored to prominence with great care for your Dream Estate Beach Property or for a stately B&B in an ideal tourist location. Further, the 15,000sf property has approval to be subdivided into three parcels to meet zoning requirements. (All municipal requirements and variances will be the Buyer\'s responsibility). Three 50x100sf Lots for this one price! (2 Lots with 50\' frontage on Sunset Boulevard). Invest. Nature lovers will be located directly across from vast preserved land owned by The Nature Conservancy assuring that serenity and potential ocean views will not be obstructed. This opportunity is in close proximity and centrally located to pristine Cape May beaches, Cape May Lighthouse and World War 2 Lookout Tower, the famous Washington Street Mall, Cape May City Rail Bus Terminal, Sunset Beach and a wide array of charming Restaurants and Taverns. The center of it all. A short drive takes you to the Cape May Zoo, Wineries, Golf, the Cape May-Lewes Ferry, and Atlantic City Casinos & Entertainment. Property is currently zoned residential and located in the C-3 Commercial Zone. The purpose of the Sunset Commercial District is to