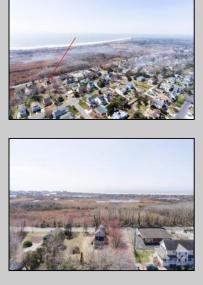

## COMMENTS

Welcome to 221 Sunset Boulevard in the highly sought after West Cape May! This is a Developer\'s and Investor\'s Dream in the C-3 Zoned Sunset Commercial District with the rare opportunity for Mixed-Use Development in the heart of Cape May. This 15,000sf lot with 100sf frontage on Sunset Boulevard allows for the pursuit of three story development in Retail, Hotel/B&B, Mixed-Use Development, Restaurant/Brewery/Winery/other. All municipal requirements and variances will be the Buyer\'s responsibility. Exceptional opportunity for Hotel and/or Condo Development. The three story Victorian home can be restored to prominence with great care for your Dream Estate Beach Property or for a stately B&B in an ideal tourist location. Further, the 15,000sf property has approval to be subdivided into three parcels to meet zoning requirements. (All municipal requirements and variances will be the Buyer\'s responsibility). Three 50x100sf Lots for this one price! (2 Lots with 50\' frontage on Sunset Boulevard). Invest. Nature lovers will be located directly across from vast preserved land owned by The Nature Conservancy assuring that serenity and potential ocean views will not be obstructed. This opportunity is in close proximity and centrally located to pristine Cape May beaches, Cape May Lighthouse and World War 2 Lookout Tower, the famous Washington Street Mall, Cape May City Rail Bus Terminal, Sunset Beach and a wide array of charming Restaurants and Taverns. The center of it all. A short drive takes you to the Cape May Zoo, Wineries, Golf, the Cape May-Lewes Ferry, and Atlantic City Casinos & Entertainment. Property is currently zoned residential and located in the C-3 Commercial Zone. The purpose of the Sunset Commercial District is to