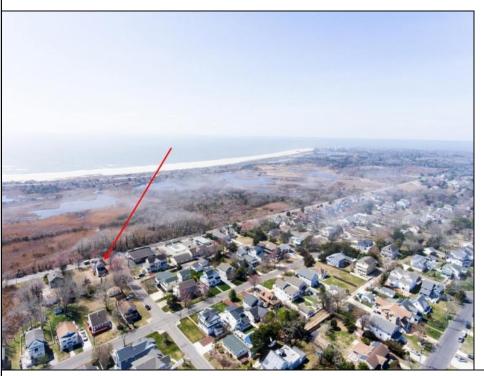

## COMMENTS

Welcome to 221 Sunset Boulevard in the highly sought after West Cape May! This is a Developer\'s and Investor\'s Dream in the C-3 Zoned Sunset Commercial District with the rare opportunity for Mixed-Use Development in the heart of Cape May. This 15,000sf lot with 100sf frontage on Sunset Boulevard allows for the pursuit of three story development in Retail, Hotel/B&B, Mixed-Use Development, Restaurant/Brewery/Winery/other. All municipal requirements and variances will be the Buyer\'s responsibility. Exceptional opportunity for Hotel and/or Condo Development. The three story Victorian home can be restored to prominence with great care for your Dream Estate Beach Property or for a stately B&B in an ideal tourist location. Further, the 15,000sf property has approval to be subdivided into three parcels to meet zoning requirements. (All municipal requirements and variances will be the Buyer\'s responsibility). Three 50x100sf Lots for this one price! (2 Lots with 50\' frontage on Sunset Boulevard). Invest. Nature lovers will be located directly across from vast preserved land owned by The Nature Conservancy assuring that serenity and potential ocean views will not be obstructed. This opportunity is in close proximity and centrally located to pristine Cape May beaches, Cape May Lighthouse and World War 2 Lookout Tower, the famous Washington Street Mall, Cape May City Rail Bus Terminal, Sunset Beach and a wide array of charming Restaurants and Taverns. The center of it all. A short drive takes you to the Cape May Zoo, Wineries, Golf, the Cape May-Lewes Ferry, and Atlantic City Casinos & Entertainment. Property is currently zoned residential and located in the C-3 Commercial Zone. The purpose of the Sunset Commercial District is to