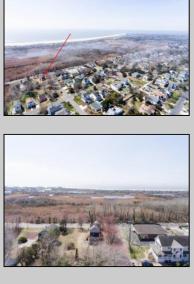

## COMMENTS

Welcome to 221 Sunset Boulevard in the highly sought after West Cape May! This is a Developer\'s and Investor\'s Dream in the C-3 Zoned Sunset Commercial District with the rare opportunity for Mixed-Use Development in the heart of Cape May. This 15,000sf lot with 100sf frontage on Sunset Boulevard allows for the pursuit of three story development in Retail, Hotel/B&B, Mixed-Use Development, Restaurant/Brewery/Winery/other. All municipal requirements and variances will be the Buyer\'s responsibility. Exceptional opportunity for Hotel and/or Condo Development. The three story Victorian home can be restored to prominence with great care for your Dream Estate Beach Property or for a stately B&B in an ideal tourist location. Further, the 15,000sf property has approval to be subdivided into three parcels to meet zoning requirements. (All municipal requirements and variances will be the Buyer\'s responsibility). Three 50x100sf Lots for this one price! (2 Lots with 50\' frontage on Sunset Boulevard). Invest. Nature lovers will be located directly across from vast preserved land owned by The Nature Conservancy assuring that serenity and potential ocean views will not be obstructed. This opportunity is in close proximity and centrally located to pristine Cape May beaches, Cape May Lighthouse and World War 2 Lookout Tower, the famous Washington Street Mall, Cape May City Rail Bus Terminal, Sunset Beach and a wide array of charming Restaurants and Taverns. The center of it all. A short drive takes you to the Cape May Zoo, Wineries, Golf, the Cape May-Lewes Ferry, and Atlantic City Casinos & Entertainment. Property is currently zoned residential and located in the C-3 Commercial Zone. The purpose of the Sunset Commercial District is to