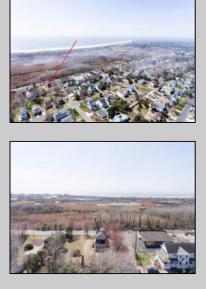

## COMMENTS

Welcome to 221 Sunset Boulevard in the highly sought after West Cape May! This is a Developer\'s and Investor\'s Dream in the C-3 Zoned Sunset Commercial District with the rare opportunity for Mixed-Use Development in the heart of Cape May. This 15,000sf lot with 100sf frontage on Sunset Boulevard allows for the pursuit of three story development in Retail, Hotel/B&B, Mixed-Use Development, Restaurant/Brewery/Winery/other. All municipal requirements and variances will be the Buyer\'s responsibility. Exceptional opportunity for Hotel and/or Condo Development. The three story Victorian home can be restored to prominence with great care for your Dream Estate Beach Property or for a stately B&B in an ideal tourist location. Further, the 15,000sf property has approval to be subdivided into three parcels to meet zoning requirements. (All municipal requirements and variances will be the Buyer\'s responsibility). Three 50x100sf Lots for this one price! (2 Lots with 50\' frontage on Sunset Boulevard). Invest. Nature lovers will be located directly across from vast preserved land owned by The Nature Conservancy assuring that serenity and potential ocean views will not be obstructed. This opportunity is in close proximity and centrally located to pristine Cape May beaches, Cape May Lighthouse and World War 2 Lookout Tower, the famous Washington Street Mall, Cape May City Rail Bus Terminal, Sunset Beach and a wide array of charming Restaurants and Taverns. The center of it all. A short drive takes you to the Cape May Zoo, Wineries, Golf, the Cape May-Lewes Ferry, and Atlantic City Casinos & Entertainment. Property is currently zoned residential and located in the C-3 Commercial Zone. The purpose of the Sunset Commercial District is to