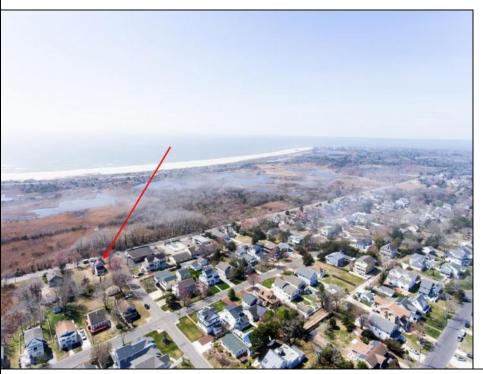

## COMMENTS

Welcome to 221 Sunset Boulevard in the highly sought after West Cape May! This is a Developer\'s and Investor\'s Dream in the C-3 Zoned Sunset Commercial District with the rare opportunity for Mixed-Use Development in the heart of Cape May. This 15,000sf lot with 100sf frontage on Sunset Boulevard allows for the pursuit of three story development in Retail, Hotel/B&B, Mixed-Use Development, Restaurant/Brewery/Winery/other. All municipal requirements and variances will be the Buyer\'s responsibility. Exceptional opportunity for Hotel and/or Condo Development. The three story Victorian home can be restored to prominence with great care for your Dream Estate Beach Property or for a stately B&B in an ideal tourist location. Further, the 15,000sf property has approval to be subdivided into three parcels to meet zoning requirements. (All municipal requirements and variances will be the Buyer\'s responsibility). Three 50x100sf Lots for this one price! (2 Lots with 50\' frontage on Sunset Boulevard). Invest. Nature lovers will be located directly across from vast preserved land owned by The Nature Conservancy assuring that serenity and potential ocean views will not be obstructed. This opportunity is in close proximity and centrally located to pristine Cape May beaches, Cape May Lighthouse and World War 2 Lookout Tower, the famous Washington Street Mall, Cape May City Rail Bus Terminal, Sunset Beach and a wide array of charming Restaurants and Taverns. The center of it all. A short drive takes you to the Cape May Zoo, Wineries, Golf, the Cape May-Lewes Ferry, and Atlantic City Casinos & Entertainment. Property is currently zoned residential and located in the C-3 Commercial Zone. The purpose of the Sunset Commercial District is to