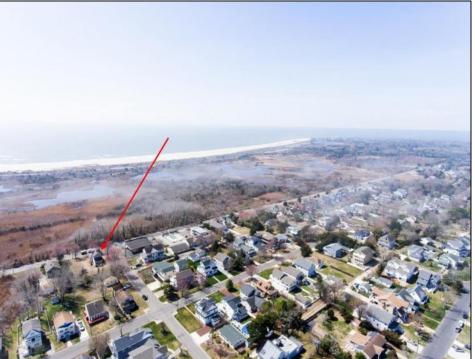

## **COMMENTS**

Welcome to 221 Sunset Boulevard in the highly sought after West Cape May! This is a Developer\'s and Investor\'s Dream in the C-3 Zoned Sunset Commercial District with the rare opportunity for Mixed-Use Development in the heart of Cape May. This 15,000sf lot with 100sf frontage on Sunset Boulevard allows for the pursuit of three story development in Retail, Hotel/B&B, Mixed-Use Development, Restaurant/Brewery/Winery/other. All municipal requirements and variances will be the Buyer\'s responsibility. Exceptional opportunity for Hotel and/or Condo Development. The three story Victorian home can be restored to prominence with great care for your Dream Estate Beach Property or for a stately B&B in an ideal tourist location. Further, the 15,000sf property has approval to be subdivided into three parcels to meet zoning requirements. (All municipal requirements and variances will be the Buyer\'s responsibility). Three 50x100sf Lots for this one price! (2 Lots with 50\' frontage on Sunset Boulevard). Invest. Nature lovers will be located directly across from vast preserved land owned by The Nature Conservancy assuring that serenity and potential ocean views will not be obstructed. This opportunity is in close proximity and centrally located to pristine Cape May beaches, Cape May Lighthouse and World War 2 Lookout Tower, the famous Washington Street Mall, Cape May City Rail Bus Terminal, Sunset Beach and a wide array of charming Restaurants and Taverns. The center of it all. A short drive takes you to the Cape May Zoo, Wineries, Golf, the Cape May-Lewes Ferry, and Atlantic City Casinos & Entertainment. Property is currently zoned residential and located in the C-3 Commercial Zone. The purpose of the Sunset Commercial District is to