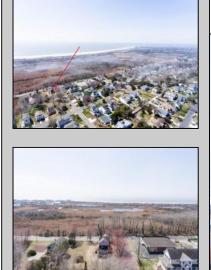

## COMMENTS

Welcome to 221 Sunset Boulevard in the highly sought after West Cape May! This is a Developer\'s and Investor\'s Dream in the C-3 Zoned Sunset Commercial District with the rare opportunity for Mixed-Use Development in the heart of Cape May. This 15,000sf lot with 100sf frontage on Sunset Boulevard allows for the pursuit of three story development in Retail, Hotel/B&B, Mixed-Use Development, Restaurant/Brewery/Winery/other. All municipal requirements and variances will be the Buyer\'s responsibility. Exceptional opportunity for Hotel and/or Condo Development. The three story Victorian home can be restored to prominence with great care for your Dream Estate Beach Property or for a stately B&B in an ideal tourist location. Further, the 15,000sf property has approval to be subdivided into three parcels to meet zoning requirements. (All municipal requirements and variances will be the Buyer\'s responsibility). Three 50x100sf Lots for this one price! (2 Lots with 50\' frontage on Sunset Boulevard). Invest. Nature lovers will be located directly across from vast preserved land owned by The Nature Conservancy assuring that serenity and potential ocean views will not be obstructed. This opportunity is in close proximity and centrally located to pristine Cape May beaches, Cape May Lighthouse and World War 2 Lookout Tower, the famous Washington Street Mall, Cape May City Rail Bus Terminal, Sunset Beach and a wide array of charming Restaurants and Taverns. The center of it all. A short drive takes you to the Cape May Zoo, Wineries, Golf, the Cape May-Lewes Ferry, and Atlantic City Casinos & Entertainment. Property is currently zoned residential and located in the C-3 Commercial Zone. The purpose of the Sunset Commercial District is to