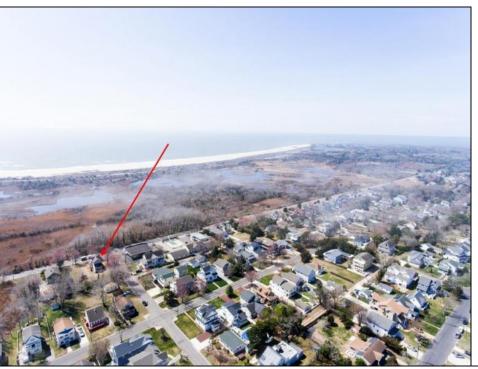

## COMMENTS

Welcome to 221 Sunset Boulevard in the highly sought after West Cape May! This is a Developer\'s and Investor\'s Dream in the C-3 Zoned Sunset Commercial District with the rare opportunity for Mixed-Use Development in the heart of Cape May. This 15,000sf lot with 100sf frontage on Sunset Boulevard allows for the pursuit of three story development in Retail, Hotel/B&B, Mixed-Use Development, Restaurant/Brewery/Winery/other. All municipal requirements and variances will be the Buyer\'s responsibility. Exceptional opportunity for Hotel and/or Condo Development. The three story Victorian home can be restored to prominence with great care for your Dream Estate Beach Property or for a stately B&B in an ideal tourist location. Further, the 15,000sf property has approval to be subdivided into three parcels to meet zoning requirements. (All municipal requirements and variances will be the Buyer\'s responsibility). Three 50x100sf Lots for this one price! (2 Lots with 50\' frontage on Sunset Boulevard). Invest. Nature lovers will be located directly across from vast preserved land owned by The Nature Conservancy assuring that serenity and potential ocean views will not be obstructed. This opportunity is in close proximity and centrally located to pristine Cape May beaches, Cape May Lighthouse and World War 2 Lookout Tower, the famous Washington Street Mall, Cape May City Rail Bus Terminal, Sunset Beach and a wide array of charming Restaurants and Taverns. The center of it all. A short drive takes you to the Cape May Zoo, Wineries, Golf, the Cape May-Lewes Ferry, and Atlantic City Casinos & Entertainment. Property is currently zoned residential and located in the C-3 Commercial Zone. The purpose of the Sunset Commercial District is to