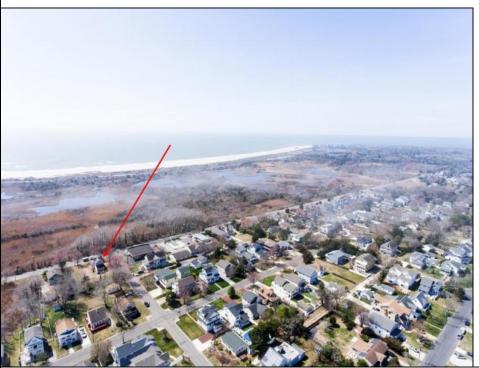

## **COMMENTS**

Welcome to 221 Sunset Boulevard in the highly sought after West Cape May! This is a Developer\'s and Investor\'s Dream in the C-3 Zoned Sunset Commercial District with the rare opportunity for Mixed-Use Development in the heart of Cape May. This 15,000sf lot with 100sf frontage on Sunset Boulevard allows for the pursuit of three story development in Retail, Hotel/B&B, Mixed-Use Development, Restaurant/Brewery/Winery/other. All municipal requirements and variances will be the Buyer\'s responsibility. Exceptional opportunity for Hotel and/or Condo Development. The three story Victorian home can be restored to prominence with great care for your Dream Estate Beach Property or for a stately B&B in an ideal tourist location. Further, the 15,000sf property has approval to be subdivided into three parcels to meet zoning requirements. (All municipal requirements and variances will be the Buyer\'s responsibility). Three 50x100sf Lots for this one price! (2 Lots with 50\' frontage on Sunset Boulevard). Invest. Nature lovers will be located directly across from vast preserved land owned by The Nature Conservancy assuring that serenity and potential ocean views will not be obstructed. This opportunity is in close proximity and centrally located to pristine Cape May beaches, Cape May Lighthouse and World War 2 Lookout Tower, the famous Washington Street Mall, Cape May City Rail Bus Terminal, Sunset Beach and a wide array of charming Restaurants and Taverns. The center of it all. A short drive takes you to the Cape May Zoo, Wineries, Golf, the Cape May-Lewes Ferry, and Atlantic City Casinos & Entertainment. Property is currently zoned residential and located in the C-3 Commercial Zone. The purpose of the Sunset Commercial District is to