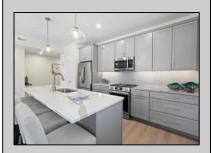

## COMMENTS

LAST UNIT with PRIVATE GARAGE AND BONUS/STORAGE ROOM! Welcome to The Residences at Pacific, a stunning luxury condominium development boarding Pacific Avenue in the picturesque Wildwood, NJ. These elegant 3-bedroom, 2.5-bathroom retreat like vacation homes offer the perfect blend of modern comfort and coastal charm. The kitchen includes a large island with quartz counters that overlooks the dining and living area creating an open concept design perfect for entertaining. With its impeccable design, high-end features, and prime location, this is the epitome of coastal living at its finest. This community offers an exclusive POOL, private storage, 2 car parking, convenient access to the area\'s finest restaurants, and entertainment venues. CONSTRUCTION IS COMPLETE! Don\'t miss the opportunity to make this exquisite property your new beach home.

| PROPERTY DETAILS |               |               |                    |
|------------------|---------------|---------------|--------------------|
| UnitFeatures     | ParkingGarage | OtherRooms    | AppliancesIncluded |
| Kitchen Island   | 2 Car         | Living Room   | Range              |
|                  |               | Dining Room   | Oven               |
|                  |               | Kitchen       | Microwave Oven     |
|                  |               | Pantry        | Refrigerator       |
|                  |               | Great Room    | Dishwasher         |
|                  |               | Storage Space | Disposal           |