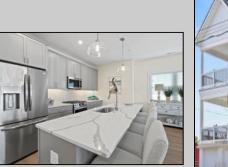

## COMMENTS

LAST UNIT with PRIVATE GARAGE AND BONUS/STORAGE ROOM! Welcome to The Residences at Pacific, a stunning luxury condominium development boarding Pacific Avenue in the picturesque Wildwood, NJ. These elegant 3-bedroom, 2.5-bathroom retreat like vacation homes offer the perfect blend of modern comfort and coastal charm. The kitchen includes a large island with quartz counters that overlooks the dining and living area creating an open concept design perfect for entertaining. With its impeccable design, high-end features, and prime location, this is the epitome of coastal living at its finest. This community offers an exclusive POOL, private storage, 2 car parking, convenient access to the area\'s finest restaurants, and entertainment venues. CONSTRUCTION IS COMPLETE! Don\'t miss the opportunity to make this exquisite property your new beach home.

| PROPERTY DETAILS |               |               |                    |
|------------------|---------------|---------------|--------------------|
| UnitFeatures     | ParkingGarage | OtherRooms    | AppliancesIncluded |
| Kitchen Island   | 2 Car         | Living Room   | Range              |
|                  |               | Dining Room   | Oven               |
|                  |               | Kitchen       | Microwave Oven     |
|                  |               | Pantry        | Refrigerator       |
|                  |               | Great Room    | Dishwasher         |
|                  |               | Storage Space | Disposal           |