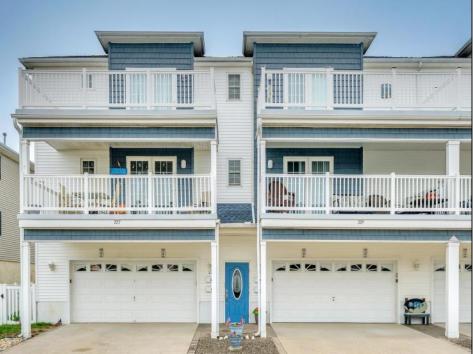

## 227 Leaming Wildwood, NJ 08260

Asking \$649,999.00

## COMMENTS

Convenient location at the southern end of Wildwood, just 2 short blocks to the beach & boardwalk! This immaculately kept beach condo offers a spacious open floor plan with 1450 plus sq feet of living space. This first-floor condo features an open concept living room, dining area, and full kitchen. The sliders off the living room to a private covered deck! The back half of the condo offers 3 spacious bedrooms, 2 full bathrooms and a laundry room. The ground floor has a private outside shower, and garage with two car parking plus one on the parking pad and oversized private storage unit. This condo is in pristine condition with recent updates including appliances, unit fully painted, AC replaced 2 years ago and new hot water heater. The unit does not have rental history however with the proximity to the beach and boardwalk this unit would make for an excellent rental if desired. Easy to see!