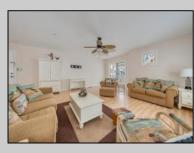

## COMMENTS

Convenient location at the southern end of Wildwood, just 2 short blocks to the beach & boardwalk! This immaculately kept beach condo offers a spacious open floor plan with 1450 plus sq feet of living space. This first-floor condo features an open concept living room, dining area, and full kitchen. The sliders off the living room to a private covered deck! The back half of the condo offers 3 spacious bedrooms, 2 full bathrooms and a laundry room. The ground floor has a private outside shower, and garage with two car parking plus one on the parking pad and oversized private storage unit. This condo is in pristine condition with recent updates including appliances, unit fully painted, AC replaced 2 years ago and new hot water heater. The unit does not have rental history however with the proximity to the beach and boardwalk this unit would make for an excellent rental if desired. Easy to see!