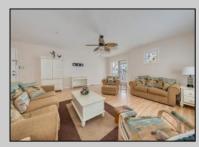

## COMMENTS

Convenient location at the southern end of Wildwood, just 2 short blocks to the beach & boardwalk! This immaculately kept beach condo offers a spacious open floor plan with 1450 plus sq feet of living space. This first-floor condo features an open concept living room, dining area, and full kitchen. The sliders off the living room to a private covered deck! The back half of the condo offers 3 spacious bedrooms, 2 full bathrooms and a laundry room. The ground floor has a private outside shower, and garage with two car parking plus one on the parking pad and oversized private storage unit. This condo is in pristine condition with recent updates including appliances, unit fully painted, AC replaced 2 years ago and new hot water heater. The unit does not have rental history however with the proximity to the beach and boardwalk this unit would make for an excellent rental if desired. Easy to see!