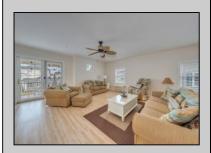

## COMMENTS

Convenient location at the southern end of Wildwood, just 2 short blocks to the beach & boardwalk! This immaculately kept beach condo offers a spacious open floor plan with 1450 plus sq feet of living space. This first-floor condo features an open concept living room, dining area, and full kitchen. The sliders off the living room to a private covered deck! The back half of the condo offers 3 spacious bedrooms, 2 full bathrooms and a laundry room. The ground floor has a private outside shower, and garage with two car parking plus one on the parking pad and oversized private storage unit. This condo is in pristine condition with recent updates including appliances, unit fully painted, AC replaced 2 years ago and new hot water heater. The unit does not have rental history however with the proximity to the beach and boardwalk this unit would make for an excellent rental if desired. Easy to see!