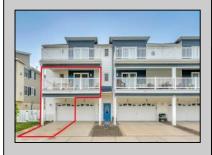

## 227 Leaming Wildwood, NJ 08260

Asking \$649,999.00

## COMMENTS

Convenient location at the southern end of Wildwood, just 2 short blocks to the beach & boardwalk! This immaculately kept beach condo offers a spacious open floor plan with 1450 plus sq feet of living space. This first-floor condo features an open concept living room, dining area, and full kitchen. The sliders off the living room to a private covered deck! The back half of the condo offers 3 spacious bedrooms, 2 full bathrooms and a laundry room. The ground floor has a private outside shower, and garage with two car parking plus one on the parking pad and oversized private storage unit. This condo is in pristine condition with recent updates including appliances, unit fully painted, AC replaced 2 years ago and new hot water heater. The unit does not have rental history however with the proximity to the beach and boardwalk this unit would make for an excellent rental if desired. Easy to see!