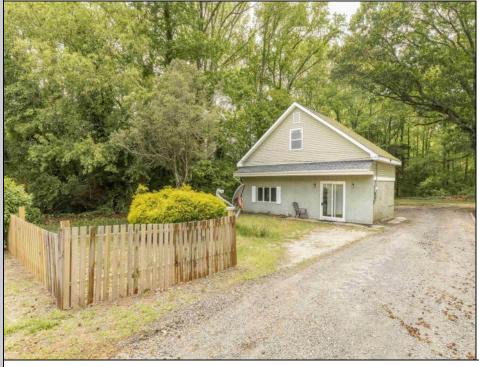

## COMMENTS

Charming with Endless Potential in Cape May Courthouse area ! Discover this unique starter home or fixer-upper, ready for its next chapter! Nestled on an expansive 75x200\' lot, this property is surrounded by the serene Cape May National Wildlife Refuge, offering tranquility and proximity to Delaware Bay sunsets. Just a short drive to the vibrant Wildwoods. Property Highlights: New Septic Drain field (2025): Major upgrade completed, saving you time and expense. Zoned Residential Business: Perfect for a home-based business or future ventures (verify with local zoning). Spacious Layout: Oversized eat-in kitchen flowing into a cozy living room. Master bedroom, second bedroom, and a versatile flex room (ideal for office or guest space). Full bathroom conveniently located off the kitchen, connecting to a utility/laundry room with backdoor access. Ample storage with hallway closets and a massive attic space, ripe for possible conversion. Expansive Lot: Large, private backyard perfect for outdoor living, gardening, or future expansions. Prime Location: Enjoy nature's beauty with the wildlife refuge, Delaware Bay views, and easy access to Wildwoods' beaches and boardwalk. Condition: Sold as-is, offering a fantastic opportunity for buyers to customize and add value. Whether you're a first-time homeowner or an investor, this property's size, location, and zoning make it a rare find. Schedule a Showing Today! Don't miss your chance to own a piece of Cape May Court Houses\' coastal paradise. Contact us to explore this gem! - Mapping puts the wrong location occasionally this property is located between Highs Beach Rd and Pierces Point Rd across the street from Juniors Seafood