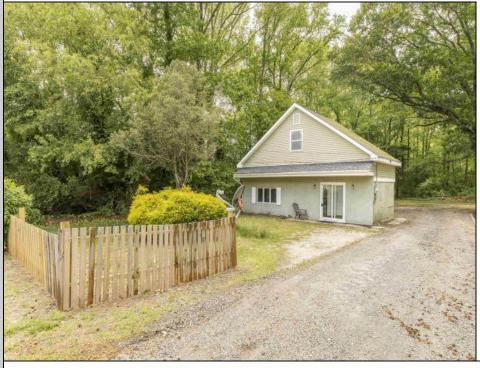

## COMMENTS

Charming with Endless Potential in Cape May Courthouse area ! Discover this unique starter home or fixer-upper, ready for its next chapter! Nestled on an expansive 75x200\' lot, this property is surrounded by the serene Cape May National Wildlife Refuge, offering tranquility and proximity to Delaware Bay sunsets. Just a short drive to the vibrant Wildwoods. Property Highlights: New Septic Drain field (2025): Major upgrade completed, saving you time and expense. Zoned Residential Business: Perfect for a home-based business or future ventures (verify with local zoning). Spacious Layout: Oversized eat-in kitchen flowing into a cozy living room. Master bedroom, second bedroom, and a versatile flex room (ideal for office or guest space). Full bathroom conveniently located off the kitchen, connecting to a utility/laundry room with backdoor access. Ample storage with hallway closets and a massive attic space, ripe for possible conversion. Expansive Lot: Large, private backyard perfect for outdoor living, gardening, or future expansions. Prime Location: Enjoy nature's beauty with the wildlife refuge, Delaware Bay views, and easy access to Wildwoods' beaches and boardwalk. Condition: Sold as-is, offering a fantastic opportunity for buyers to customize and add value. Whether you're a first-time homeowner or an investor, this property's size, location, and zoning make it a rare find. Schedule a Showing Today! Don't miss your chance to own a piece of Cape May Court Houses\' coastal paradise. Contact us to explore this gem! - Mapping puts the wrong location occasionally this property is located between Highs Beach Rd and Pierces Point Rd across the street from Juniors Seafood