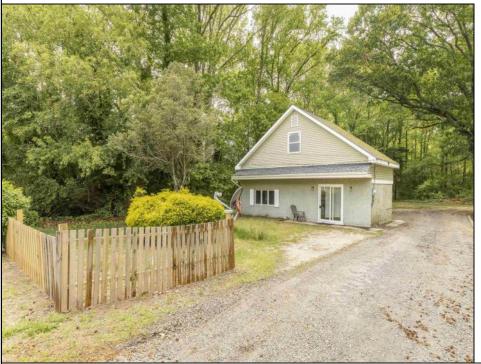

## **COMMENTS**

Charming with Endless Potential in Cape May Courthouse area! Discover this unique starter home or fixer-upper, ready for its next chapter! Nestled on an expansive 75x200\' lot, this property is surrounded by the serene Cape May National Wildlife Refuge, offering tranquility and proximity to Delaware Bay sunsets. Just a short drive to the vibrant Wildwoods. Property Highlights: New Septic Drain field (2025): Major upgrade completed, saving you time and expense. Zoned Residential Business: Perfect for a home-based business or future ventures (verify with local zoning). Spacious Layout: Oversized eat-in kitchen flowing into a cozy living room. Master bedroom, second bedroom, and a versatile flex room (ideal for office or guest space). Full bathroom conveniently located off the kitchen, connecting to a utility/laundry room with backdoor access. Ample storage with hallway closets and a massive attic space, ripe for possible conversion. Expansive Lot: Large, private backyard perfect for outdoor living, gardening, or future expansions. Prime Location: Enjoy nature's beauty with the wildlife refuge, Delaware Bay views, and easy access to Wildwoods' beaches and boardwalk. Condition: Sold as-is, offering a fantastic opportunity for buyers to customize and add value. Whether you're a first-time homeowner or an investor, this property's size, location, and zoning make it a rare find. Schedule a Showing Today! Don't miss your chance to own a piece of Cape May Court Houses\' coastal paradise. Contact us to explore this gem! - Mapping puts the wrong location occasionally this property is located between Highs Beach Rd and Pierces Point Rd across the street from Juniors Seafood