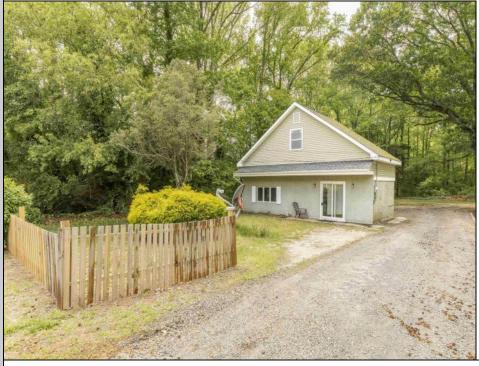

## COMMENTS

Charming with Endless Potential in Cape May Courthouse area ! Discover this unique starter home or fixer-upper, ready for its next chapter! Nestled on an expansive 75x200\' lot, this property is surrounded by the serene Cape May National Wildlife Refuge, offering tranquility and proximity to Delaware Bay sunsets. Just a short drive to the vibrant Wildwoods. Property Highlights: New Septic Drain field (2025): Major upgrade completed, saving you time and expense. Zoned Residential Business: Perfect for a home-based business or future ventures (verify with local zoning). Spacious Layout: Oversized eat-in kitchen flowing into a cozy living room. Master bedroom, second bedroom, and a versatile flex room (ideal for office or guest space). Full bathroom conveniently located off the kitchen, connecting to a utility/laundry room with backdoor access. Ample storage with hallway closets and a massive attic space, ripe for possible conversion. Expansive Lot: Large, private backyard perfect for outdoor living, gardening, or future expansions. Prime Location: Enjoy nature's beauty with the wildlife refuge, Delaware Bay views, and easy access to Wildwoods' beaches and boardwalk. Condition: Sold as-is, offering a fantastic opportunity for buyers to customize and add value. Whether you're a first-time homeowner or an investor, this property's size, location, and zoning make it a rare find. Schedule a Showing Today! Don't miss your chance to own a piece of Cape May Court Houses\' coastal paradise. Contact us to explore this gem! - Mapping puts the wrong location occasionally this property is located between Highs Beach Rd and Pierces Point Rd across the street from Juniors Seafood