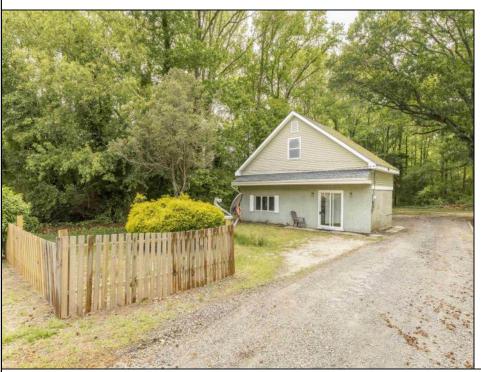

## **COMMENTS**

Charming with Endless Potential in Cape May Courthouse area! Discover this unique starter home or fixer-upper, ready for its next chapter! Nestled on an expansive 75x200\' lot, this property is surrounded by the serene Cape May National Wildlife Refuge, offering tranquility and proximity to Delaware Bay sunsets. Just a short drive to the vibrant Wildwoods. Property Highlights: New Septic Drain field (2025): Major upgrade completed, saving you time and expense. Zoned Residential Business: Perfect for a home-based business or future ventures (verify with local zoning). Spacious Layout: Oversized eat-in kitchen flowing into a cozy living room. Master bedroom, second bedroom, and a versatile flex room (ideal for office or guest space). Full bathroom conveniently located off the kitchen, connecting to a utility/laundry room with backdoor access. Ample storage with hallway closets and a massive attic space, ripe for possible conversion. Expansive Lot: Large, private backyard perfect for outdoor living, gardening, or future expansions. Prime Location: Enjoy nature's beauty with the wildlife refuge, Delaware Bay views, and easy access to Wildwoods' beaches and boardwalk. Condition: Sold as-is, offering a fantastic opportunity for buyers to customize and add value. Whether you're a first-time homeowner or an investor, this property's size, location, and zoning make it a rare find. Schedule a Showing Today! Don't miss your chance to own a piece of Cape May Court Houses\' coastal paradise. Contact us to explore this gem! - Mapping puts the wrong location occasionally this property is located between Highs Beach Rd and Pierces Point Rd across the street from Juniors Seafood