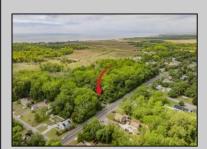

## **COMMENTS**

Charming with Endless Potential in Cape May Courthouse area! Discover this unique starter home or fixer-upper, ready for its next chapter! Nestled on an expansive 75x200\' lot, this property is surrounded by the serene Cape May National Wildlife Refuge, offering tranquility and proximity to Delaware Bay sunsets. Just a short drive to the vibrant Wildwoods. Property Highlights: New Septic Drain field (2025): Major upgrade completed, saving you time and expense. Zoned Residential Business: Perfect for a home-based business or future ventures (verify with local zoning). Spacious Layout: Oversized eat-in kitchen flowing into a cozy living room. Master bedroom, second bedroom, and a versatile flex room (ideal for office or guest space). Full bathroom conveniently located off the kitchen, connecting to a utility/laundry room with backdoor access. Ample storage with hallway closets and a massive attic space, ripe for possible conversion. Expansive Lot: Large, private backyard perfect for outdoor living, gardening, or future expansions. Prime Location: Enjoy nature's beauty with the wildlife refuge, Delaware Bay views, and easy access to Wildwoods' beaches and boardwalk. Condition: Sold as-is, offering a fantastic opportunity for buyers to customize and add value. Whether you're a first-time homeowner or an investor, this property's size, location, and zoning make it a rare find. Schedule a Showing Today! Don't miss your chance to own a piece of Cape May Court Houses\' coastal paradise. Contact us to explore this gem! - Mapping puts the wrong location occasionally this property is located between Highs Beach Rd and Pierces Point Rd across the street from Juniors Seafood