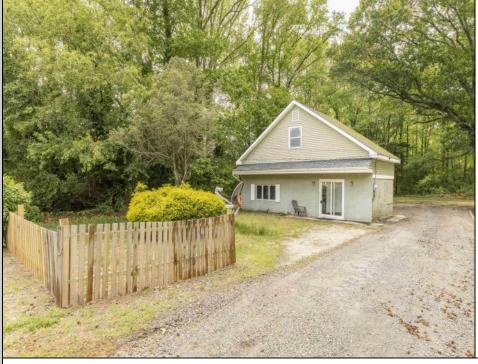

## COMMENTS

Charming with Endless Potential in Cape May Courthouse area ! Discover this unique starter home or fixer-upper, ready for its next chapter! Nestled on an expansive 75x200\' lot, this property is surrounded by the serene Cape May National Wildlife Refuge, offering tranquility and proximity to Delaware Bay sunsets. Just a short drive to the vibrant Wildwoods. Property Highlights: New Septic Drain field (2025): Major upgrade completed, saving you time and expense. Zoned Residential Business: Perfect for a home-based business or future ventures (verify with local zoning). Spacious Layout: Oversized eat-in kitchen flowing into a cozy living room. Master bedroom, second bedroom, and a versatile flex room (ideal for office or guest space). Full bathroom conveniently located off the kitchen, connecting to a utility/laundry room with backdoor access. Ample storage with hallway closets and a massive attic space, ripe for possible conversion. Expansive Lot: Large, private backyard perfect for outdoor living, gardening, or future expansions. Prime Location: Enjoy nature's beauty with the wildlife refuge, Delaware Bay views, and easy access to Wildwoods' beaches and boardwalk. Condition: Sold as-is, offering a fantastic opportunity for buyers to customize and add value. Whether you're a first-time homeowner or an investor, this property's size, location, and zoning make it a rare find. Schedule a Showing Today! Don't miss your chance to own a piece of Cape May Court Houses\' coastal paradise. Contact us to explore this gem! - Mapping puts the wrong location occasionally this property is located between Highs Beach Rd and Pierces Point Rd across the street from Juniors Seafood