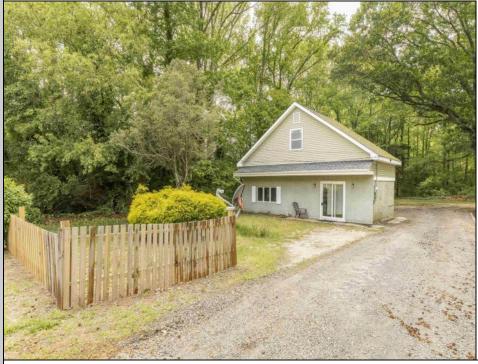

## COMMENTS

Charming with Endless Potential in Cape May Courthouse area ! Discover this unique starter home or fixer-upper, ready for its next chapter! Nestled on an expansive 75x200\' lot, this property is surrounded by the serene Cape May National Wildlife Refuge, offering tranquility and proximity to Delaware Bay sunsets. Just a short drive to the vibrant Wildwoods. Property Highlights: New Septic Drain field (2025): Major upgrade completed, saving you time and expense. Zoned Residential Business: Perfect for a home-based business or future ventures (verify with local zoning). Spacious Layout: Oversized eat-in kitchen flowing into a cozy living room. Master bedroom, second bedroom, and a versatile flex room (ideal for office or guest space). Full bathroom conveniently located off the kitchen, connecting to a utility/laundry room with backdoor access. Ample storage with hallway closets and a massive attic space, ripe for possible conversion. Expansive Lot: Large, private backyard perfect for outdoor living, gardening, or future expansions. Prime Location: Enjoy nature's beauty with the wildlife refuge, Delaware Bay views, and easy access to Wildwoods' beaches and boardwalk. Condition: Sold as-is, offering a fantastic opportunity for buyers to customize and add value. Whether you're a first-time homeowner or an investor, this property's size, location, and zoning make it a rare find. Schedule a Showing Today! Don't miss your chance to own a piece of Cape May Court Houses\' coastal paradise. Contact us to explore this gem! - Mapping puts the wrong location occasionally this property is located between Highs Beach Rd and Pierces Point Rd across the street from Juniors Seafood