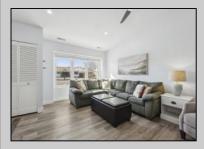

## **COMMENTS**

Please submit any offers by Monday 5/19 at 12:00pm. New to the Market! This home is located in the desirable Village Green section of Cape May. Within minutes from the best beaches and restaurants Cape May has to offer. Upon entering the home, you'll enjoy an open concept living room, with vinyl flooring, with vaulted ceilings flowing to the dining and kitchen area. The kitchen was recently remodeled with an abundance of new cabinetry, stainless steel appliances and quartz countertops. Each of the two full bathrooms were also recently remodeled. They include elegant gray shower tiles and quartz countertops. The two bedrooms provide ample space for family or friends with the master including an ensuite. Adventure outside where you can enjoy a private covered porch and outdoor space for grilling. You'll also find an outdoor shower making it convenient to rinse off after a day at the beach and a storage shed for your bikes and beach equipment. This home comes partially furnished, making this a perfect opportunity to move right in. This home also offers a newer roof, HVAC and water heater. With no HOA fees or flood insurance needed are additional bonuses. Request your private tour, this home won\t last long!