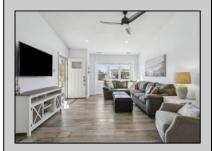

## **COMMENTS**

Please submit any offers by Monday 5/19 at 12:00pm. New to the Market! This home is located in the desirable Village Green section of Cape May. Within minutes from the best beaches and restaurants Cape May has to offer. Upon entering the home, you'll enjoy an open concept living room, with vinyl flooring, with vaulted ceilings flowing to the dining and kitchen area. The kitchen was recently remodeled with an abundance of new cabinetry, stainless steel appliances and quartz countertops. Each of the two full bathrooms were also recently remodeled. They include elegant gray shower tiles and quartz countertops. The two bedrooms provide ample space for family or friends with the master including an ensuite. Adventure outside where you can enjoy a private covered porch and outdoor space for grilling. You'll also find an outdoor shower making it convenient to rinse off after a day at the beach and a storage shed for your bikes and beach equipment. This home comes partially furnished, making this a perfect opportunity to move right in. This home also offers a newer roof, HVAC and water heater. With no HOA fees or flood insurance needed are additional bonuses. Request your private tour, this home won\t last long!