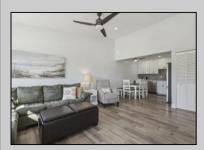

## **COMMENTS**

Please submit any offers by Monday 5/19 at 12:00pm. New to the Market! This home is located in the desirable Village Green section of Cape May. Within minutes from the best beaches and restaurants Cape May has to offer. Upon entering the home, you'll enjoy an open concept living room, with vinyl flooring, with vaulted ceilings flowing to the dining and kitchen area. The kitchen was recently remodeled with an abundance of new cabinetry, stainless steel appliances and quartz countertops. Each of the two full bathrooms were also recently remodeled. They include elegant gray shower tiles and quartz countertops. The two bedrooms provide ample space for family or friends with the master including an ensuite. Adventure outside where you can enjoy a private covered porch and outdoor space for grilling. You'll also find an outdoor shower making it convenient to rinse off after a day at the beach and a storage shed for your bikes and beach equipment. This home comes partially furnished, making this a perfect opportunity to move right in. This home also offers a newer roof, HVAC and water heater. With no HOA fees or flood insurance needed are additional bonuses. Request your private tour, this home won\t last long!