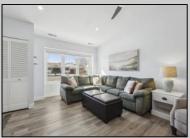

## **COMMENTS**

Please submit any offers by Monday 5/19 at 12:00pm. New to the Market! This home is located in the desirable Village Green section of Cape May. Within minutes from the best beaches and restaurants Cape May has to offer. Upon entering the home, you'll enjoy an open concept living room, with vinyl flooring, with vaulted ceilings flowing to the dining and kitchen area. The kitchen was recently remodeled with an abundance of new cabinetry, stainless steel appliances and quartz countertops. Each of the two full bathrooms were also recently remodeled. They include elegant gray shower tiles and quartz countertops. The two bedrooms provide ample space for family or friends with the master including an ensuite. Adventure outside where you can enjoy a private covered porch and outdoor space for grilling. You'll also find an outdoor shower making it convenient to rinse off after a day at the beach and a storage shed for your bikes and beach equipment. This home comes partially furnished, making this a perfect opportunity to move right in. This home also offers a newer roof, HVAC and water heater. With no HOA fees or flood insurance needed are additional bonuses. Request your private tour, this home won\'t last long!