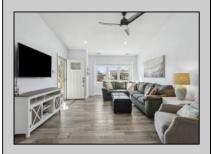

## **COMMENTS**

Please submit any offers by Monday 5/19 at 12:00pm. New to the Market! This home is located in the desirable Village Green section of Cape May. Within minutes from the best beaches and restaurants Cape May has to offer. Upon entering the home, you'll enjoy an open concept living room, with vinyl flooring, with vaulted ceilings flowing to the dining and kitchen area. The kitchen was recently remodeled with an abundance of new cabinetry, stainless steel appliances and quartz countertops. Each of the two full bathrooms were also recently remodeled. They include elegant gray shower tiles and quartz countertops. The two bedrooms provide ample space for family or friends with the master including an ensuite. Adventure outside where you can enjoy a private covered porch and outdoor space for grilling. You'll also find an outdoor shower making it convenient to rinse off after a day at the beach and a storage shed for your bikes and beach equipment. This home comes partially furnished, making this a perfect opportunity to move right in. This home also offers a newer roof, HVAC and water heater. With no HOA fees or flood insurance needed are additional bonuses. Request your private tour, this home won\'t last long!