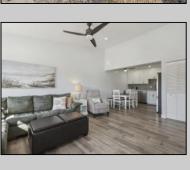

## **COMMENTS**

Please submit any offers by Monday 5/19 at 12:00pm. New to the Market! This home is located in the desirable Village Green section of Cape May. Within minutes from the best beaches and restaurants Cape May has to offer. Upon entering the home, you'll enjoy an open concept living room, with vinyl flooring, with vaulted ceilings flowing to the dining and kitchen area. The kitchen was recently remodeled with an abundance of new cabinetry, stainless steel appliances and quartz countertops. Each of the two full bathrooms were also recently remodeled. They include elegant gray shower tiles and quartz countertops. The two bedrooms provide ample space for family or friends with the master including an ensuite. Adventure outside where you can enjoy a private covered porch and outdoor space for grilling. You'll also find an outdoor shower making it convenient to rinse off after a day at the beach and a storage shed for your bikes and beach equipment. This home comes partially furnished, making this a perfect opportunity to move right in. This home also offers a newer roof, HVAC and water heater. With no HOA fees or flood insurance needed are additional bonuses. Request your private tour, this home won\'t last long!