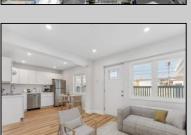

## **COMMENTS**

This Beach Block Condominium not only has 2 Bedrooms but also has 2 full baths and its own Stackable laundry in the unit. This 2nd Floor Unit boasts 2 master suites, 530 sq feet, and a gorgeous kitchen with White Quartz Counters, Stainless Steel Appliance Package, Quiet Close cabinetry and tile Backsplash. This Property was gutted to the studs and underwent a complete rehab. That means not only do you have a bright and shiny new unit on the surface, but new electric, Plumbing and Mechanical Systems. You'll love the easy clean luxury Vinyl Flooring throughout as Well As tile Bathrooms with cute Vanity Setups. Both the kids and parents alike will love the large, graduated pool with depths to 8 Feet. The Exterior or this property received a facelift as well. You will quickly notice the Multiple fiberglass decks offering Ocean and Fireworks Views. They are also perfect for catching a golden tan or cuddling up with your favorite Book. Ready for the Beach? You will take Solace in knowing that your kids will have no streets to cross to reach the Boards and Beach. Seller Is Willing to Pay Condo Fees until the end of the year or offer a furniture/closing credit with an acceptable offer. Taxes are highest end estimates given by NW tax assessor. Pictures with Furnishings are virtually staged and represent are of a similar unit on the 1st floor