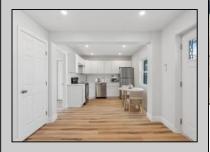

## **COMMENTS**

This Beach Block Condominium not only has 2 Bedrooms but also has 2 full baths and its own Stackable laundry in the unit. This 2nd Floor Unit boasts 2 master suites, 530 sq feet, and a gorgeous kitchen with White Quartz Counters, Stainless Steel Appliance Package, Quiet Close cabinetry and tile Backsplash. This Property was gutted to the studs and underwent a complete rehab. That means not only do you have a bright and shiny new unit on the surface, but new electric, Plumbing and Mechanical Systems. You'll love the easy clean luxury Vinyl Flooring throughout as Well As tile Bathrooms with cute Vanity Setups. Both the kids and parents alike will love the large, graduated pool with depths to 8 Feet. The Exterior or this property received a facelift as well. You will quickly notice the Multiple fiberglass decks offering Ocean and Fireworks Views. They are also perfect for catching a golden tan or cuddling up with your favorite Book. Ready for the Beach? You will take Solace in knowing that your kids will have no streets to cross to reach the Boards and Beach. Seller Is Willing to Pay Condo Fees until the end of the year or offer a furniture/closing credit with an acceptable offer. Taxes are highest end estimates given by NW tax assessor. Pictures with Furnishings are virtually staged and represent are of a similar unit on the 1st floor