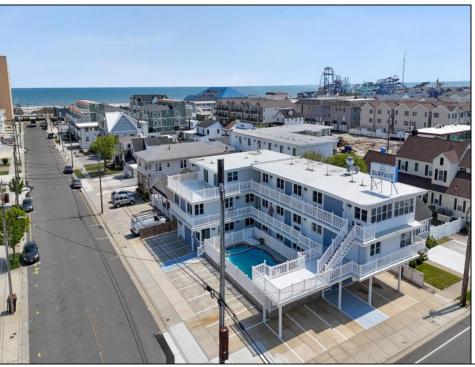

## **COMMENTS**

This Beach Block Condominium not only has 2 Bedrooms but also has 2 full baths and its own Stackable laundry in the unit. This 2nd Floor Unit boasts 2 master suites, 530 sq feet, and a gorgeous kitchen with White Quartz Counters, Stainless Steel Appliance Package, Quiet Close cabinetry and tile Backsplash. This Property was gutted to the studs and underwent a complete rehab. That means not only do you have a bright and shiny new unit on the surface, but new electric, Plumbing and Mechanical Systems. You'll love the easy clean luxury Vinyl Flooring throughout as Well As tile Bathrooms with cute Vanity Setups. Both the kids and parents alike will love the large, graduated pool with depths to 8 Feet. The Exterior or this property received a facelift as well. You will quickly notice the Multiple fiberglass decks offering Ocean and Fireworks Views. They are also perfect for catching a golden tan or cuddling up with your favorite Book. Ready for the Beach? You will take Solace in knowing that your kids will have no streets to cross to reach the Boards and Beach. Seller Is Willing to Pay Condo Fees until the end of the year or offer a furniture/closing credit with an acceptable offer. Taxes are highest end estimates given by NW tax assessor. Pictures with Furnishings are virtually staged and represent are of a similar unit on the 1st floor