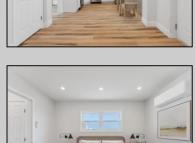

## **COMMENTS**

This Beach Block Condominium not only has 2 Bedrooms but also has 2 full baths and its own Stackable laundry in the unit. This 2nd Floor Unit boasts 2 master suites, 530 sq feet, and a gorgeous kitchen with White Quartz Counters, Stainless Steel Appliance Package, Quiet Close cabinetry and tile Backsplash. This Property was gutted to the studs and underwent a complete rehab. That means not only do you have a bright and shiny new unit on the surface, but new electric, Plumbing and Mechanical Systems. You\'ll love the easy clean luxury Vinyl Flooring throughout as Well As tile Bathrooms with cute Vanity Setups. Both the kids and parents alike will love the large, graduated pool with depths to 8 Feet. The Exterior or this property received a facelift as well. You will quickly notice the Multiple fiberglass decks offering Ocean and Fireworks Views. They are also perfect for catching a golden tan or cuddling up with your favorite Book. Ready for the Beach? You will take Solace in knowing that your kids will have no streets to cross to reach the Boards and Beach. Seller Is Willing to Pay Condo Fees until the end of the year or offer a furniture/closing credit with an acceptable offer. Taxes are highest end estimates given by NW tax assessor. Pictures with Furnishings are virtually staged and represent are of a similar unit on the 1st floor