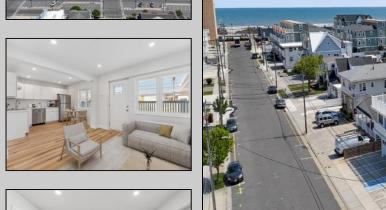

## **COMMENTS**

This Beach Block Condominium not only has 2 Bedrooms but also has 2 full baths and its own Stackable laundry in the unit. This 2nd Floor Unit boasts 2 master suites, 530 sq feet, and a gorgeous kitchen with White Quartz Counters, Stainless Steel Appliance Package, Quiet Close cabinetry and tile Backsplash. This Property was gutted to the studs and underwent a complete rehab. That means not only do you have a bright and shiny new unit on the surface, but new electric, Plumbing and Mechanical Systems. You\'ll love the easy clean luxury Vinyl Flooring throughout as Well As tile Bathrooms with cute Vanity Setups. Both the kids and parents alike will love the large, graduated pool with depths to 8 Feet. The Exterior or this property received a facelift as well. You will quickly notice the Multiple fiberglass decks offering Ocean and Fireworks Views. They are also perfect for catching a golden tan or cuddling up with your favorite Book. Ready for the Beach? You will take Solace in knowing that your kids will have no streets to cross to reach the Boards and Beach. Seller Is Willing to Pay Condo Fees until the end of the year or offer a furniture/closing credit with an acceptable offer. Taxes are highest end estimates given by NW tax assessor. Pictures with Furnishings are virtually staged and represent are of a similar unit on the 1st floor