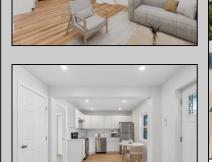

## **COMMENTS**

This Beach Block Condominium not only has 2 Bedrooms but also has 2 full baths and its own Stackable laundry in the unit. This 2nd Floor Unit boasts 2 master suites, 530 sq feet, and a gorgeous kitchen with White Quartz Counters, Stainless Steel Appliance Package, Quiet Close cabinetry and tile Backsplash. This Property was gutted to the studs and underwent a complete rehab. That means not only do you have a bright and shiny new unit on the surface, but new electric, Plumbing and Mechanical Systems. You'll love the easy clean luxury Vinyl Flooring throughout as Well As tile Bathrooms with cute Vanity Setups. Both the kids and parents alike will love the large, graduated pool with depths to 8 Feet. The Exterior or this property received a facelift as well. You will quickly notice the Multiple fiberglass decks offering Ocean and Fireworks Views. They are also perfect for catching a golden tan or cuddling up with your favorite Book. Ready for the Beach? You will take Solace in knowing that your kids will have no streets to cross to reach the Boards and Beach. Seller Is Willing to Pay Condo Fees until the end of the year or offer a furniture/closing credit with an acceptable offer. Taxes are highest end estimates given by NW tax assessor. Pictures with Furnishings are virtually staged and represent are of a similar unit on the 1st floor