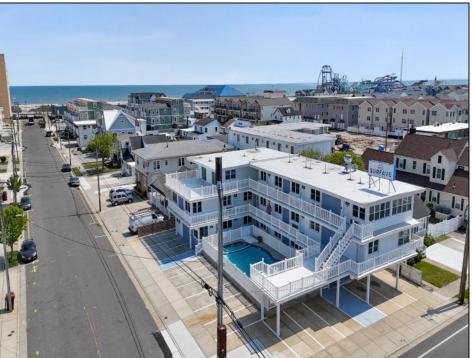

## **COMMENTS**

This Beach Block Condominium not only has 2 Bedrooms but also has 2 full baths and its own Stackable laundry in the unit. This 2nd Floor Unit boasts 2 master suites, 530 sq feet, and a gorgeous kitchen with White Quartz Counters, Stainless Steel Appliance Package, Quiet Close cabinetry and tile Backsplash. This Property was gutted to the studs and underwent a complete rehab. That means not only do you have a bright and shiny new unit on the surface, but new electric, Plumbing and Mechanical Systems. You'll love the easy clean luxury Vinyl Flooring throughout as Well As tile Bathrooms with cute Vanity Setups. Both the kids and parents alike will love the large, graduated pool with depths to 8 Feet. The Exterior or this property received a facelift as well. You will quickly notice the Multiple fiberglass decks offering Ocean and Fireworks Views. They are also perfect for catching a golden tan or cuddling up with your favorite Book. Ready for the Beach? You will take Solace in knowing that your kids will have no streets to cross to reach the Boards and Beach. Seller Is Willing to Pay Condo Fees until the end of the year or offer a furniture/closing credit with an acceptable offer. Taxes are highest end estimates given by NW tax assessor. Pictures with Furnishings are virtually staged and represent are of a similar unit on the 1st floor