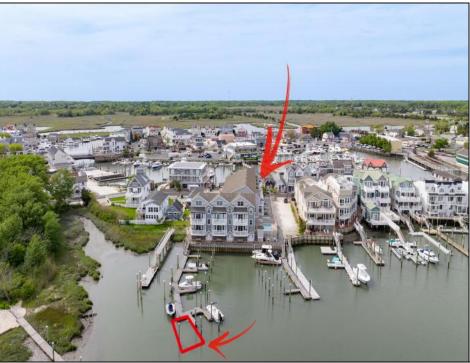

## COMMENTS

Highly Desirable Yacht Avenue Condo with Boat Slip and a Pool! Welcome to Devil's Reach Marina Condominiums, a sought-after community of just 16 units on picturesque Yacht Avenue. This spacious 3-bedroom, 2-bath condo comes complete with a private boat slip and is just steps from Cape May's best dining and waterfront attractions. Recent upgrades include new siding and windows (assessments fully paid), fresh interior paint, and brand-new carpeting in the guest bedrooms. The open-concept living area features hardwood flooring and flows seamlessly to a private deck with a retractable awning and with tranquil water views of Devil's Reach Creek-perfect for your morning coffee or evening cocktail. The entire 2nd level is the primary suite with a cedar closet, 2 additional closets, a beautifully tiled bathroom with a large shower. Additional highlights include: In-ground pool with sundeck and grilling area, Pet-friendly (owners allowed 2 pets), 2-week minimum rental policy, covered parking with one designated spot per unit plus 8 guest spaces, walkable to top local spots like The Lobster House, Lucky Bones, Bryne, Cappo\'s Pizza, WaWa, and more. Only a 5 minute drive, 9 minute bike ride to the beach. With reasonable condo fees and taxes, this is a rare opportunity to own a waterview condo with a boat slip and a pool in a prime location. These units rarely hit the market-don't miss your chance to own at Devil's Reach Marina!