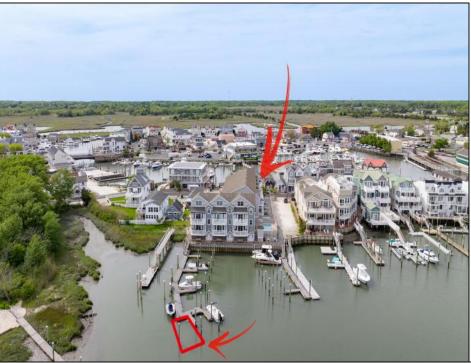

## COMMENTS

Highly Desirable Yacht Avenue Condo with Boat Slip and a Pool! Welcome to Devil's Reach Marina Condominiums, a sought-after community of just 16 units on picturesque Yacht Avenue. This spacious 3-bedroom, 2-bath condo comes complete with a private boat slip and is just steps from Cape May's best dining and waterfront attractions. Recent upgrades include new siding and windows (assessments fully paid), fresh interior paint, and brand-new carpeting in the guest bedrooms. The open-concept living area features hardwood flooring and flows seamlessly to a private deck with a retractable awning and with tranquil water views of Devil's Reach Creek-perfect for your morning coffee or evening cocktail. The entire 2nd level is the primary suite with a cedar closet, 2 additional closets, a beautifully tiled bathroom with a large shower. Additional highlights include: In-ground pool with sundeck and grilling area, Pet-friendly (owners allowed 2 pets), 2-week minimum rental policy, covered parking with one designated spot per unit plus 8 guest spaces, walkable to top local spots like The Lobster House, Lucky Bones, Bryne, Cappo\'s Pizza, WaWa, and more. Only a 5 minute drive, 9 minute bike ride to the beach. With reasonable condo fees and taxes, this is a rare opportunity to own a waterview condo with a boat slip and a pool in a prime location. These units rarely hit the market-don't miss your chance to own at Devil's Reach Marina!