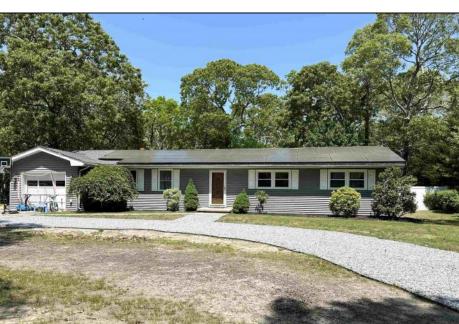

## **COMMENTS**

Charming Starter Home. Don\t miss this fantastic opportunity to own a well-maintained starter home. Nestled on a spacious lot, the property welcomes you with a large circular driveway, offering convenient off-street parking for at least three vehicles. Step inside to an expansive living room featuring built in bookshelves, perfect for displaying books, decor, or family photos. Just beyond is a functional galley kitchen with a generous pantry closet, dining area, and sliding glass doors that lead to a screened-in porch, ideal for morning coffee or casual entertaining. Adjacent to the dining area is a versatile space that can serve as a family room, playroom, office, gym, or whatever best suits your lifestyle. The home includes three comfortable bedrooms along a central hallway and a beautifully remodeled hall bathroom. The primary suite offers the convenience of a private bath, with potential for future updates to make it your own. This is a home with both charm and potential, but don\'t overlook the fully enclosed back yard for children and pets. Large above ground pool (sold AS IS) with so much more room for games, gardens and outdoor living. Subject to sellers securing suitable housing.

## **PROPERTY DETAILS**

OutsideFeatures Exterior ParkingGarage Vinyl Deck Stone Driveway Enclosed/Covered Solar Panels-Owned

Patio Screened Porch

Fenced Yard Sto Massle Petril Tingeresa Maina Abbrerger Realty Inc