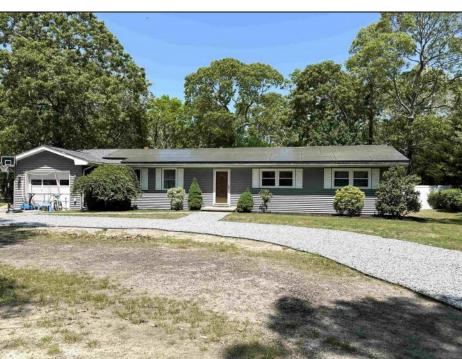

## **COMMENTS**

Charming Starter Home. Don\t miss this fantastic opportunity to own a well-maintained starter home. Nestled on a spacious lot, the property welcomes you with a large circular driveway, offering convenient off-street parking for at least three vehicles. Step inside to an expansive living room featuring built in bookshelves, perfect for displaying books, decor, or family photos. Just beyond is a functional galley kitchen with a generous pantry closet, dining area, and sliding glass doors that lead to a screened-in porch, ideal for morning coffee or casual entertaining. Adjacent to the dining area is a versatile space that can serve as a family room, playroom, office, gym, or whatever best suits your lifestyle. The home includes three comfortable bedrooms along a central hallway and a beautifully remodeled hall bathroom. The primary suite offers the convenience of a private bath, with potential for future updates to make it your own. This is a home with both charm and potential, but don\'t overlook the fully enclosed back yard for children and pets. Large above ground pool (sold AS IS) with so much more room for games, gardens and outdoor living. Subject to sellers securing suitable housing.