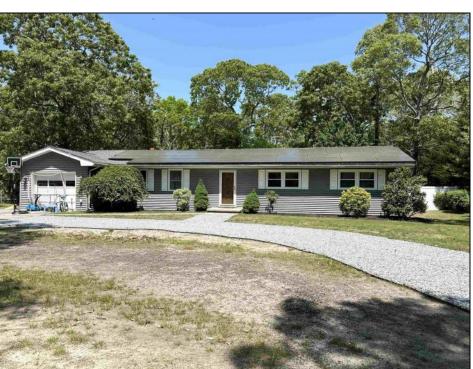

## **COMMENTS**

Charming Starter Home. Don\t miss this fantastic opportunity to own a well-maintained starter home. Nestled on a spacious lot, the property welcomes you with a large circular driveway, offering convenient off-street parking for at least three vehicles. Step inside to an expansive living room featuring built in bookshelves, perfect for displaying books, decor, or family photos. Just beyond is a functional galley kitchen with a generous pantry closet, dining area, and sliding glass doors that lead to a screened-in porch, ideal for morning coffee or casual entertaining. Adjacent to the dining area is a versatile space that can serve as a family room, playroom, office, gym, or whatever best suits your lifestyle. The home includes three comfortable bedrooms along a central hallway and a beautifully remodeled hall bathroom. The primary suite offers the convenience of a private bath, with potential for future updates to make it your own. This is a home with both charm and potential, but don\'t overlook the fully enclosed back yard for children and pets. Large above ground pool (sold AS IS) with so much more room for games, gardens and outdoor living. Subject to sellers securing suitable housing.

## **PROPERTY DETAILS**

ParkingGarage

Stone Driveway

Exterior Vinyl Solar Panels-Owned

OutsideFeatures Deck

Enclosed/Covered

Patio Screened Porch Fenced Yard

Sto Aasde Pourildion Bin Greiner Abbrerger Realty Inc