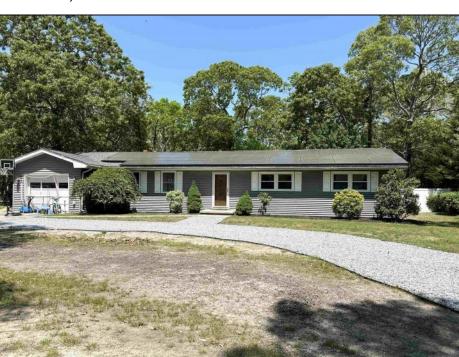

## **COMMENTS**

Charming Starter Home. Don\t miss this fantastic opportunity to own a well-maintained starter home. Nestled on a spacious lot, the property welcomes you with a large circular driveway, offering convenient off-street parking for at least three vehicles. Step inside to an expansive living room featuring built in bookshelves, perfect for displaying books, decor, or family photos. Just beyond is a functional galley kitchen with a generous pantry closet, dining area, and sliding glass doors that lead to a screened-in porch, ideal for morning coffee or casual entertaining. Adjacent to the dining area is a versatile space that can serve as a family room, playroom, office, gym, or whatever best suits your lifestyle. The home includes three comfortable bedrooms along a central hallway and a beautifully remodeled hall bathroom. The primary suite offers the convenience of a private bath, with potential for future updates to make it your own. This is a home with both charm and potential, but don\'t overlook the fully enclosed back yard for children and pets. Large above ground pool (sold AS IS) with so much more room for games, gardens and outdoor living. Subject to sellers securing suitable housing, which has been identified and is

under contract. **PROPERTY DETAILS** Exterior OutsideFeatures ParkingGarage OtherRooms Living Room Vinyl Deck Stone Driveway

Solar Panels-Owned Enclosed/Covered Patio

Screened Porch Fenced Yard Storage Building