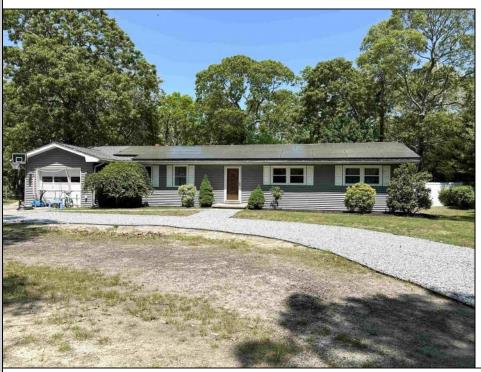

## COMMENTS

Charming Starter Home. Don\'t miss this fantastic opportunity to own a well-maintained starter home. Nestled on a spacious lot, the property welcomes you with a large circular driveway, offering convenient off-street parking for at least three vehicles. Step inside to an expansive living room featuring built in bookshelves, perfect for displaying books, decor, or family photos. Just beyond is a functional galley kitchen with a generous pantry closet, dining area, and sliding glass doors that lead to a screened-in porch, ideal for morning coffee or casual entertaining. Adjacent to the dining area is a versatile space that can serve as a family room, playroom, office, gym, or whatever best suits your lifestyle. The home includes three comfortable bedrooms along a central hallway and a beautifully remodeled hall bathroom. The primary suite offers the convenience of a private bath, with potential for future updates to make it your own. This is a home with both charm and potential, but don/t overlook the fully enclosed back yard for children and pets. Large above ground pool (sold AS IS) with so much more room for games, gardens and outdoor living. Subject to sellers securing suitable housing.