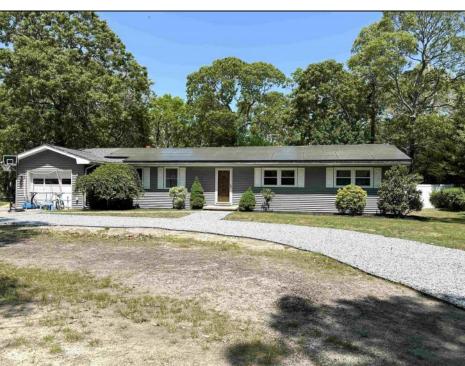

## **COMMENTS**

Charming Starter Home. Don't miss this fantastic opportunity to own a well-maintained starter home. Nestled on a spacious lot, the property welcomes you with a large circular driveway, offering convenient off-street parking for at least three vehicles. Step inside to an expansive living room featuring built in bookshelves, perfect for displaying books, decor, or family photos. Just beyond is a functional galley kitchen with a generous pantry closet, dining area, and sliding glass doors that lead to a screened-in porch, ideal for morning coffee or casual entertaining. Adjacent to the dining area is a versatile space that can serve as a family room, playroom, office, gym, or whatever best suits your lifestyle. The home includes three comfortable bedrooms along a central hallway and a beautifully remodeled hall bathroom. The primary suite offers the convenience of a private bath, with potential for future updates to make it your own. This is a home with both charm and potential, but don't overlook the fully enclosed back yard for children and pets. Large above ground pool (sold AS IS) with so much more room for games, gardens and outdoor living. Subject to sellers securing suitable housing.