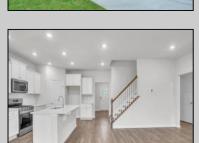

## **COMMENTS**

Desirable Upper Township and Ocean City High school district! The Hadley by D.R. Horton is a stunning new construction home plan featuring 2,628 square feet of living space, 4 bedrooms, 3 bathrooms, an upstairs loft area and a 2-car garage. With a roomy floor plan and flex areas to be used as you choose, the Hadley is just as inviting as it is functional! As you enter the home into the foyer, you're greeted by the flex room, you decide how it functions – a formal dining space or children's play area. The kitchen features a large, modern island that opens up to the casual dining area and living room, so the conversation never has to stop! Tucked off the living room is a downstairs bedroom and full bath – the perfect guest suite or home office. Upstairs you'll find a cozy loft, upstairs laundry and three additional bedrooms, including the owner's suite, which highlights a huge walk-in closet and luxurious bathroom.