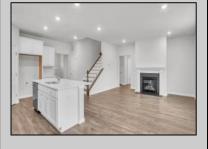

## **COMMENTS**

Desirable Upper Township and Ocean City High school district! The Hadley by D.R. Horton is a stunning new construction home plan featuring 2,628 square feet of living space, 4 bedrooms, 3 bathrooms, an upstairs loft area and a 2-car garage. With a roomy floor plan and flex areas to be used as you choose, the Hadley is just as inviting as it is functional! As you enter the home into the foyer, you're greeted by the flex room, you decide how it functions – a formal dining space or children's play area. The kitchen features a large, modern island that opens up to the casual dining area and living room, so the conversation never has to stop! Tucked off the living room is a downstairs bedroom and full bath – the perfect guest suite or home office. Upstairs you'll find a cozy loft, upstairs laundry and three additional bedrooms, including the owner's suite, which highlights a huge walk-in closet and luxurious bathroom.