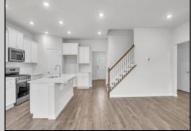

## **COMMENTS**

Desirable Upper Township and Ocean City High school district! The Hadley by D.R. Horton is a stunning new construction home plan featuring 2,628 square feet of living space, 4 bedrooms, 3 bathrooms, an upstairs loft area and a 2-car garage. With a roomy floor plan and flex areas to be used as you choose, the Hadley is just as inviting as it is functional! As you enter the home into the foyer, you're greeted by the flex room, you decide how it functions – a formal dining space or children's play area. The kitchen features a large, modern island that opens up to the casual dining area and living room, so the conversation never has to stop! Tucked off the living room is a downstairs bedroom and full bath – the perfect guest suite or home office. Upstairs you'll find a cozy loft, upstairs laundry and three additional bedrooms, including the owner's suite, which highlights a huge walk-in closet and luxurious bathroom.