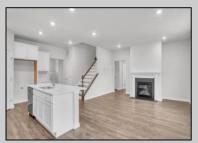

## **COMMENTS**

Desirable Upper Township and Ocean City High school district! The Hadley by D.R. Horton is a stunning new construction home plan featuring 2,628 square feet of living space, 4 bedrooms, 3 bathrooms, an upstairs loft area and a 2-car garage. With a roomy floor plan and flex areas to be used as you choose, the Hadley is just as inviting as it is functional! As you enter the home into the foyer, you're greeted by the flex room, you decide how it functions – a formal dining space or children's play area. The kitchen features a large, modern island that opens up to the casual dining area and living room, so the conversation never has to stop! Tucked off the living room is a downstairs bedroom and full bath – the perfect guest suite or home office. Upstairs you'll find a cozy loft, upstairs laundry and three additional bedrooms, including the owner's suite, which highlights a huge walk-in closet and luxurious bathroom.