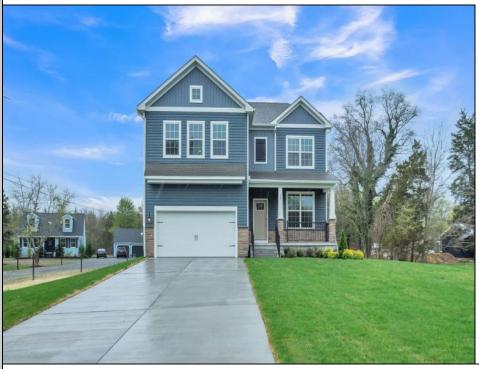

## COMMENTS

Desirable Upper Township and Ocean City High school district! The Hadley by D.R. Horton is a stunning new construction home plan featuring 2,628 square feet of living space, 4 bedrooms, 3 bathrooms, an upstairs loft area and a 2-car garage. With a roomy floor plan and flex areas to be used as you choose, the Hadley is just as inviting as it is functional! As you enter the home into the foyer, you're greeted by the flex room, you decide how it functions – a formal dining space or children's play area. The kitchen features a large, modern island that opens up to the casual dining area and living room, so the conversation never has to stop! Tucked off the living room is a downstairs bedroom and full bath – the perfect guest suite or home office. Upstairs you'll find a cozy loft, upstairs laundry and three additional bedrooms, including the owner's suite, which highlights a huge walk-in closet and luxurious bathroom.