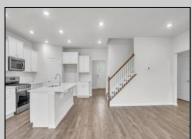

## COMMENTS

Desirable Upper Township and Ocean City High school district! The Hadley by D.R. Horton is a stunning new construction home plan featuring 2,628 square feet of living space, 4 bedrooms, 3 bathrooms, an upstairs loft area and a 2-car garage. With a roomy floor plan and flex areas to be used as you choose, the Hadley is just as inviting as it is functional! As you enter the home into the foyer, you're greeted by the flex room, you decide how it functions – a formal dining space or children's play area. The kitchen features a large, modern island that opens up to the casual dining area and living room, so the conversation never has to stop! Tucked off the living room is a downstairs bedroom and full bath – the perfect guest suite or home office. Upstairs you'll find a cozy loft, upstairs laundry and three additional bedrooms, including the owner's suite, which highlights a huge walk-in closet and luxurious bathroom.