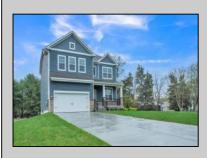

## COMMENTS

Desirable Upper Township and Ocean City High school district! The Hadley by D.R. Horton is a stunning new construction home plan featuring 2,628 square feet of living space, 4 bedrooms, 3 bathrooms, an upstairs loft area and a 2-car garage. With a roomy floor plan and flex areas to be used as you choose, the Hadley is just as inviting as it is functional! As you enter the home into the foyer, you're greeted by the flex room, you decide how it functions – a formal dining space or children's play area. The kitchen features a large, modern island that opens up to the casual dining area and living room, so the conversation never has to stop! Tucked off the living room is a downstairs bedroom and full bath – the perfect guest suite or home office. Upstairs you'll find a cozy loft, upstairs laundry and three additional bedrooms, including the owner's suite, which highlights a huge walk-in closet and luxurious bathroom.