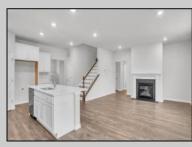

## COMMENTS

Desirable Upper Township and Ocean City High school district! The Hadley by D.R. Horton is a stunning new construction home plan featuring 2,628 square feet of living space, 4 bedrooms, 3 bathrooms, an upstairs loft area and a 2-car garage. With a roomy floor plan and flex areas to be used as you choose, the Hadley is just as inviting as it is functional! As you enter the home into the foyer, you're greeted by the flex room, you decide how it functions – a formal dining space or children's play area. The kitchen features a large, modern island that opens up to the casual dining area and living room, so the conversation never has to stop! Tucked off the living room is a downstairs bedroom and full bath – the perfect guest suite or home office. Upstairs you'll find a cozy loft, upstairs laundry and three additional bedrooms, including the owner's suite, which highlights a huge walk-in closet and luxurious bathroom.