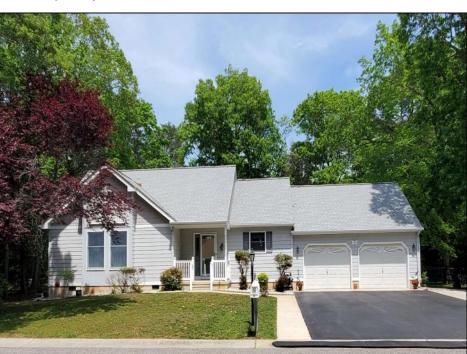

## **COMMENTS**

Welcome to Summer Circle, a desirable neighborhood in a natural setting yet close to the beaches, shopping and many local restaurants. It's the North Cape's best kept secret! The home at 20 Summer Circle offers a soaring ceiling with plenty of windows to view the back woods and enjoy the many birds and nature. This comfortable rancher offers a spacious kitchen, great room, skylit 3-season room, a master suite with walk-in closet and full bath, plus two guest bedrooms and a full bath with skylight. In addition, there is a finished 2-car, attached garage and asphalt driveway with stone pad on the side for more parking. The back features a large deck, storage shed and is fully fenced. While the home is offered \"as is\", there are many recent upgrades including a new roof and heater. You'll be happy here on Summer Circle!

## **PROPERTY DETAILS**

| Exterior | OutsideFeatures  | ParkingGarage      | OtherRooms    |
|----------|------------------|--------------------|---------------|
| Vinyl    | Deck             | Garage             | Kitchen       |
|          | Fenced Yard      | 2 Car              | Florida Room  |
|          | Storage Building | Attached           | Great Room    |
|          | Cable TV         | Auto Door Opener   | Storage Attic |
|          |                  | Black Top Driveway | 1st Floor     |