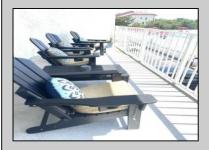

## **COMMENTS**

Fully Renovated 2 Bed / 2 Bath Condo at LQT Diamond Beach - Unobstructed Sunset & Pool Views! Welcome to this beautifully updated condo in the highly desirable LQT Diamond Beach community—just steps from the always fun Diamond Beach Club (which offers a private bar, restaurant, bathrooms, and beach box rentals!). This spacious 2-bedroom, 2-bath unit features a stunning kitchen with quartz countertops, a matching backsplash, custom cabinetry, and premium tile finishes throughout the kitchen and bathrooms. Elegant Mannington Adura Max luxury vinyl plank flooring flows seamlessly throughout the entire unit, complemented by stylish plantation shutters and updated sliders. Enjoy breathtaking, unobstructed views of the sunset and pool from the oversized private balcony—one of the most sought-after features in LQT, with no future development next door to block your view. Both generously sized bedrooms offer walkin closets, and the large laundry room includes built-in cabinets and a slop sink for added storage. Additional highlights include TWO dedicated parking spaces, free outdoor storage under the pool area for beach gear, low HOA dues, and a pet-friendly policy for owners. Don\t miss your chance to own in one of Diamond Beach's most coveted communities!