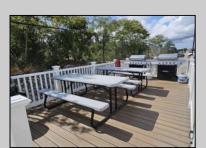

## **COMMENTS**

Fully Renovated 2 Bed / 2 Bath Condo at LQT Diamond Beach - Unobstructed Sunset & Pool Views! Welcome to this beautifully updated condo in the highly desirable LQT Diamond Beach community—just steps from the always fun Diamond Beach Club (which offers a private bar, restaurant, bathrooms, and beach box rentals!). This spacious 2-bedroom, 2-bath unit features a stunning kitchen with quartz countertops, a matching backsplash, custom cabinetry, and premium tile finishes throughout the kitchen and bathrooms. Elegant Mannington Adura Max luxury vinyl plank flooring flows seamlessly throughout the entire unit, complemented by stylish plantation shutters and updated sliders. Enjoy breathtaking, unobstructed views of the sunset and pool from the oversized private balcony—one of the most sought-after features in LQT, with no future development next door to block your view. Both generously sized bedrooms offer walkin closets, and the large laundry room includes built-in cabinets and a slop sink for added storage. Additional highlights include TWO dedicated parking spaces, free outdoor storage under the pool area for beach gear, low HOA dues, and a pet-friendly policy for owners. Don\t miss your chance to own in one of Diamond Beach's most coveted communities!