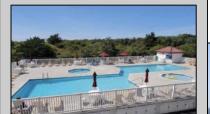

## **COMMENTS**

Fully Renovated 2 Bed / 2 Bath Condo at LQT Diamond Beach - Unobstructed Sunset & Pool Views! Welcome to this beautifully updated condo in the highly desirable LQT Diamond Beach community—just steps from the always fun Diamond Beach Club (which offers a private bar, restaurant, bathrooms, and beach box rentals!). This spacious 2-bedroom, 2-bath unit features a stunning kitchen with quartz countertops, a matching backsplash, custom cabinetry, and premium tile finishes throughout the kitchen and bathrooms. Elegant Mannington Adura Max luxury vinyl plank flooring flows seamlessly throughout the entire unit, complemented by stylish plantation shutters and updated sliders. Enjoy breathtaking, unobstructed views of the sunset and pool from the oversized private balcony—one of the most sought-after features in LQT, with no future development next door to block your view. Both generously sized bedrooms offer walkin closets, and the large laundry room includes built-in cabinets and a slop sink for added storage. Additional highlights include TWO dedicated parking spaces, free outdoor storage under the pool area for beach gear, low HOA dues, and a pet-friendly policy for owners. Don\t miss your chance to own in one of Diamond Beach's most coveted communities!