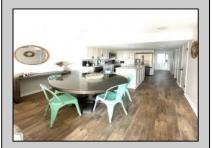

## **COMMENTS**

Fully Renovated 2 Bed / 2 Bath Condo at LQT Diamond Beach - Unobstructed Sunset & Pool Views! Welcome to this beautifully updated condo in the highly desirable LQT Diamond Beach community—just steps from the always fun Diamond Beach Club (which offers a private bar, restaurant, bathrooms, and beach box rentals!). This spacious 2-bedroom, 2-bath unit features a stunning kitchen with quartz countertops, a matching backsplash, custom cabinetry, and premium tile finishes throughout the kitchen and bathrooms. Elegant Mannington Adura Max luxury vinyl plank flooring flows seamlessly throughout the entire unit, complemented by stylish plantation shutters and updated sliders. Enjoy breathtaking, unobstructed views of the sunset and pool from the oversized private balcony—one of the most sought-after features in LQT, with no future development next door to block your view. Both generously sized bedrooms offer walkin closets, and the large laundry room includes built-in cabinets and a slop sink for added storage. Additional highlights include TWO dedicated parking spaces, free outdoor storage under the pool area for beach gear, low HOA dues, and a pet-friendly policy for owners. Don\t miss your chance to own in one of Diamond Beach's most coveted communities!