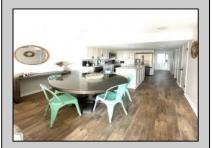

## **COMMENTS**

Fully Renovated 2 Bed / 2 Bath Condo at LQT Diamond Beach – Unobstructed Sunset & Pool Views! Welcome to this beautifully updated condo in the highly desirable LQT Diamond Beach community—just steps from the always fun Diamond Beach Club (which offers a private bar, restaurant, bathrooms, and beach box rentals!). This spacious 2-bedroom, 2-bath unit features a stunning kitchen with quartz countertops, a matching backsplash, custom cabinetry, and premium tile finishes throughout the kitchen and bathrooms. Elegant Mannington Adura Max luxury vinyl plank flooring flows seamlessly throughout the entire unit, complemented by stylish plantation shutters and updated sliders. Enjoy breathtaking, unobstructed views of the sunset and pool from the oversized private balcony—one of the most sought-after features in LQT, with no future development next door to block your view. Both generously sized bedrooms offer walkin closets, and the large laundry room includes built-in cabinets and a slop sink for added storage. Additional highlights include TWO dedicated parking spaces, free outdoor storage under the pool area for beach gear, low HOA dues, and a pet-friendly policy for owners. Don\text{t} miss your chance to own in one of Diamond Beach's most coveted communities!