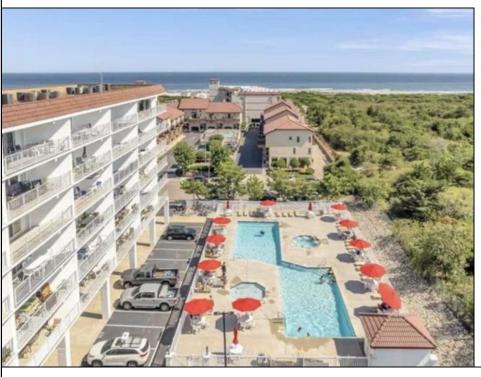

## **COMMENTS**

Fully Renovated 2 Bed / 2 Bath Condo at LQT Diamond Beach – Unobstructed Sunset & Pool Views! Welcome to this beautifully updated condo in the highly desirable LQT Diamond Beach community—just steps from the always fun Diamond Beach Club (which offers a private bar, restaurant, bathrooms, and beach box rentals!). This spacious 2-bedroom, 2-bath unit features a stunning kitchen with quartz countertops, a matching backsplash, custom cabinetry, and premium tile finishes throughout the kitchen and bathrooms. Elegant Mannington Adura Max luxury vinyl plank flooring flows seamlessly throughout the entire unit, complemented by stylish plantation shutters and updated sliders. Enjoy breathtaking, unobstructed views of the sunset and pool from the oversized private balcony—one of the most sought-after features in LQT, with no future development next door to block your view. Both generously sized bedrooms offer walkin closets, and the large laundry room includes built-in cabinets and a slop sink for added storage. Additional highlights include TWO dedicated parking spaces, free outdoor storage under the pool area for beach gear, low HOA dues, and a pet-friendly policy for owners. Don\text{t} miss your chance to own in one of Diamond Beach's most coveted communities!