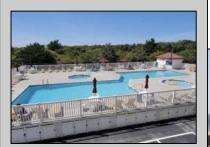

## **COMMENTS**

Fully Renovated 2 Bed / 2 Bath Condo at LQT Diamond Beach - Unobstructed Sunset & Pool Views! Welcome to this beautifully updated condo in the highly desirable LQT Diamond Beach community—just steps from the always fun Diamond Beach Club (which offers a private bar, restaurant, bathrooms, and beach box rentals!). This spacious 2-bedroom, 2-bath unit features a stunning kitchen with quartz countertops, a matching backsplash, custom cabinetry, and premium tile finishes throughout the kitchen and bathrooms. Elegant Mannington Adura Max luxury vinyl plank flooring flows seamlessly throughout the entire unit, complemented by stylish plantation shutters and updated sliders. Enjoy breathtaking, unobstructed views of the sunset and pool from the oversized private balcony—one of the most sought-after features in LQT, with no future development next door to block your view. Both generously sized bedrooms offer walkin closets, and the large laundry room includes built-in cabinets and a slop sink for added storage. Additional highlights include TWO dedicated parking spaces, free outdoor storage under the pool area for beach gear, low HOA dues, and a pet-friendly policy for owners. Don\t miss your chance to own in one of Diamond Beach's most coveted communities!