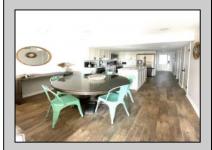

## **COMMENTS**

Fully Renovated 2 Bed / 2 Bath Condo at LQT Diamond Beach - Unobstructed Sunset & Pool Views! Welcome to this beautifully updated condo in the highly desirable LQT Diamond Beach community—just steps from the always fun Diamond Beach Club (which offers a private bar, restaurant, bathrooms, and beach box rentals!). This spacious 2-bedroom, 2-bath unit features a stunning kitchen with quartz countertops, a matching backsplash, custom cabinetry, and premium tile finishes throughout the kitchen and bathrooms. Elegant Mannington Adura Max luxury vinyl plank flooring flows seamlessly throughout the entire unit, complemented by stylish plantation shutters and updated sliders. Enjoy breathtaking, unobstructed views of the sunset and pool from the oversized private balcony—one of the most sought-after features in LQT, with no future development next door to block your view. Both generously sized bedrooms offer walkin closets, and the large laundry room includes built-in cabinets and a slop sink for added storage. Additional highlights include TWO dedicated parking spaces, free outdoor storage under the pool area for beach gear, low HOA dues, and a pet-friendly policy for owners. Don\t miss your chance to own in one of Diamond Beach's most coveted communities!