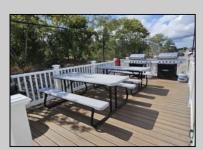

## **COMMENTS**

Fully Renovated 2 Bed / 2 Bath Condo at LQT Diamond Beach - Unobstructed Sunset & Pool Views! Welcome to this beautifully updated condo in the highly desirable LQT Diamond Beach community—just steps from the always fun Diamond Beach Club (which offers a private bar, restaurant, bathrooms, and beach box rentals!). This spacious 2-bedroom, 2-bath unit features a stunning kitchen with quartz countertops, a matching backsplash, custom cabinetry, and premium tile finishes throughout the kitchen and bathrooms. Elegant Mannington Adura Max luxury vinyl plank flooring flows seamlessly throughout the entire unit, complemented by stylish plantation shutters and updated sliders. Enjoy breathtaking, unobstructed views of the sunset and pool from the oversized private balcony—one of the most sought-after features in LQT, with no future development next door to block your view. Both generously sized bedrooms offer walkin closets, and the large laundry room includes built-in cabinets and a slop sink for added storage. Additional highlights include TWO dedicated parking spaces, free outdoor storage under the pool area for beach gear, low HOA dues, and a pet-friendly policy for owners. Don\t miss your chance to own in one of Diamond Beach's most coveted communities!