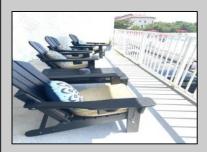

## **COMMENTS**

Fully Renovated 2 Bed / 2 Bath Condo at LQT Diamond Beach - Unobstructed Sunset & Pool Views! Welcome to this beautifully updated condo in the highly desirable LQT Diamond Beach community—just steps from the always fun Diamond Beach Club (which offers a private bar, restaurant, bathrooms, and beach box rentals!). This spacious 2-bedroom, 2-bath unit features a stunning kitchen with quartz countertops, a matching backsplash, custom cabinetry, and premium tile finishes throughout the kitchen and bathrooms. Elegant Mannington Adura Max luxury vinyl plank flooring flows seamlessly throughout the entire unit, complemented by stylish plantation shutters and updated sliders. Enjoy breathtaking, unobstructed views of the sunset and pool from the oversized private balcony—one of the most sought-after features in LQT, with no future development next door to block your view. Both generously sized bedrooms offer walkin closets, and the large laundry room includes built-in cabinets and a slop sink for added storage. Additional highlights include TWO dedicated parking spaces, free outdoor storage under the pool area for beach gear, low HOA dues, and a pet-friendly policy for owners. Don\t miss your chance to own in one of Diamond Beach's most coveted communities!