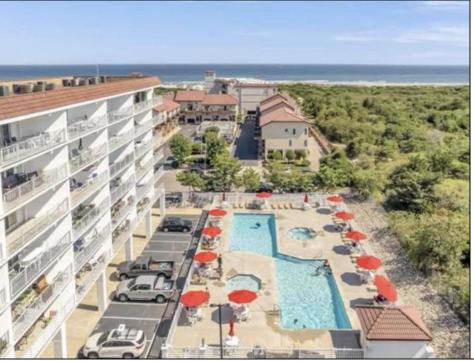

## **COMMENTS**

Fully Renovated 2 Bed / 2 Bath Condo at LQT Diamond Beach - Unobstructed Sunset & Pool Views! Welcome to this beautifully updated condo in the highly desirable LQT Diamond Beach community—just steps from the always fun Diamond Beach Club (which offers a private bar, restaurant, bathrooms, and beach box rentals!). This spacious 2-bedroom, 2-bath unit features a stunning kitchen with quartz countertops, a matching backsplash, custom cabinetry, and premium tile finishes throughout the kitchen and bathrooms. Elegant Mannington Adura Max luxury vinyl plank flooring flows seamlessly throughout the entire unit, complemented by stylish plantation shutters and updated sliders. Enjoy breathtaking, unobstructed views of the sunset and pool from the oversized private balcony—one of the most sought-after features in LQT, with no future development next door to block your view. Both generously sized bedrooms offer walkin closets, and the large laundry room includes built-in cabinets and a slop sink for added storage. Additional highlights include TWO dedicated parking spaces, free outdoor storage under the pool area for beach gear, low HOA dues, and a pet-friendly policy for owners. Don\t miss your chance to own in one of Diamond Beach's most coveted communities!