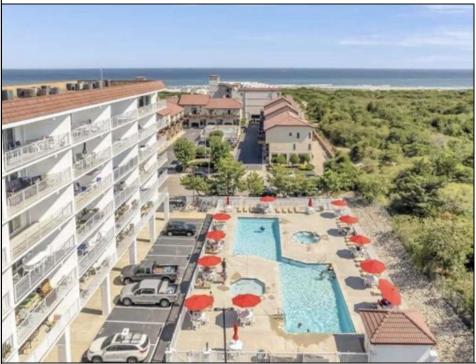

## COMMENTS

Fully Renovated 2 Bed / 2 Bath Condo at LQT Diamond Beach - Unobstructed Sunset & Pool Views! Welcome to this beautifully updated condo in the highly desirable LQT Diamond Beach community-just steps from the always fun Diamond Beach Club (which offers a private bar, restaurant, bathrooms, and beach box rentals!). This spacious 2-bedroom, 2-bath unit features a stunning kitchen with quartz countertops, a matching backsplash, custom cabinetry, and premium tile finishes throughout the kitchen and bathrooms. Elegant Mannington Adura Max luxury vinyl plank flooring flows seamlessly throughout the entire unit, complemented by stylish plantation shutters and updated sliders. Enjoy breathtaking, unobstructed views of the sunset and pool from the oversized private balcony-one of the most sought-after features in LQT, with no future development next door to block your view. Both generously sized bedrooms offer walkin closets, and the large laundry room includes built-in cabinets and a slop sink for added storage. Additional highlights include TWO dedicated parking spaces, free outdoor storage under the pool area for beach gear, low HOA dues, and a pet-friendly policy for owners. Don/t miss your chance to own in one of Diamond Beach's most coveted communities!